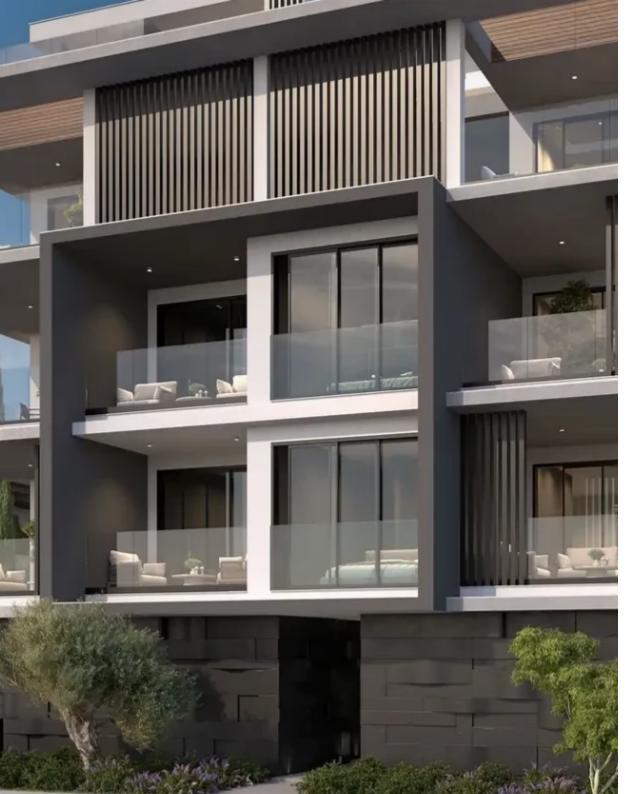

Offered at: €220,000 Estate ID: 67349 Ref: ba5493379

""""4 This development is located in Agios Athanasios, Limassol, offering 1 and 2-bedroom apartments as well as penthouses. It boasts proximity to numerous amenities and provides direct access to the highway, making it convenient for residents. Each apartment is meticulously designed with openplan living spaces and large verandas. Starting from the 2nd floor, residents can enjoy stunning sea views, enhancing the appeal of the property. EXTRA FEATURES Solar panel Covered parking space Storage Internal area: 49 m2 Covered veranda: 6 m2""""...