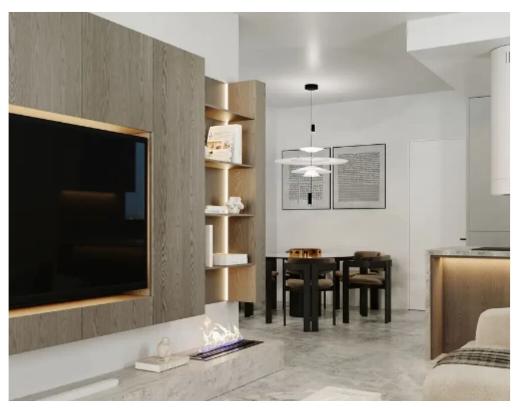

Offered at: €220,000 Estate ID: 67349 Ref: ba5493379

""""4 This development is located in Agios Athanasios, Limassol, offering 1 and 2-bedroom apartments as well as penthouses. It boasts proximity to numerous amenities and provides direct access to the highway, making it convenient for residents. Each apartment is meticulously designed with openplan living spaces and large verandas. Starting from the 2nd floor, residents can enjoy stunning sea views, enhancing the appeal of the property. EXTRA FEATURES Solar panel Covered parking space Storage Internal area: 49 m2 Covered veranda: 6 m2""""...