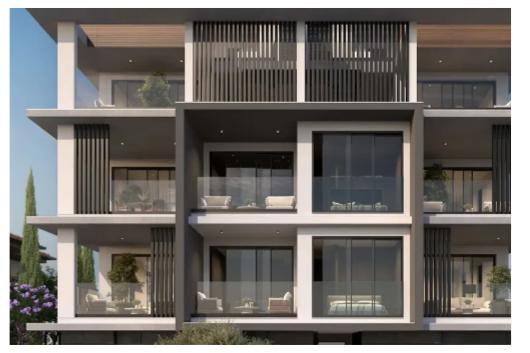

Offered at: €220,000 Estate ID: 67349 Ref: ba5493379

""""4 This development is located in Agios Athanasios, Limassol, offering 1 and 2-bedroom apartments as well as penthouses. It boasts proximity to numerous amenities and provides direct access to the highway, making it convenient for residents. Each apartment is meticulously designed with openplan living spaces and large verandas. Starting from the 2nd floor, residents can enjoy stunning sea views, enhancing the appeal of the property. EXTRA FEATURES Solar panel Covered parking space Storage Internal area: 49 m2 Covered veranda: 6 m2""""...