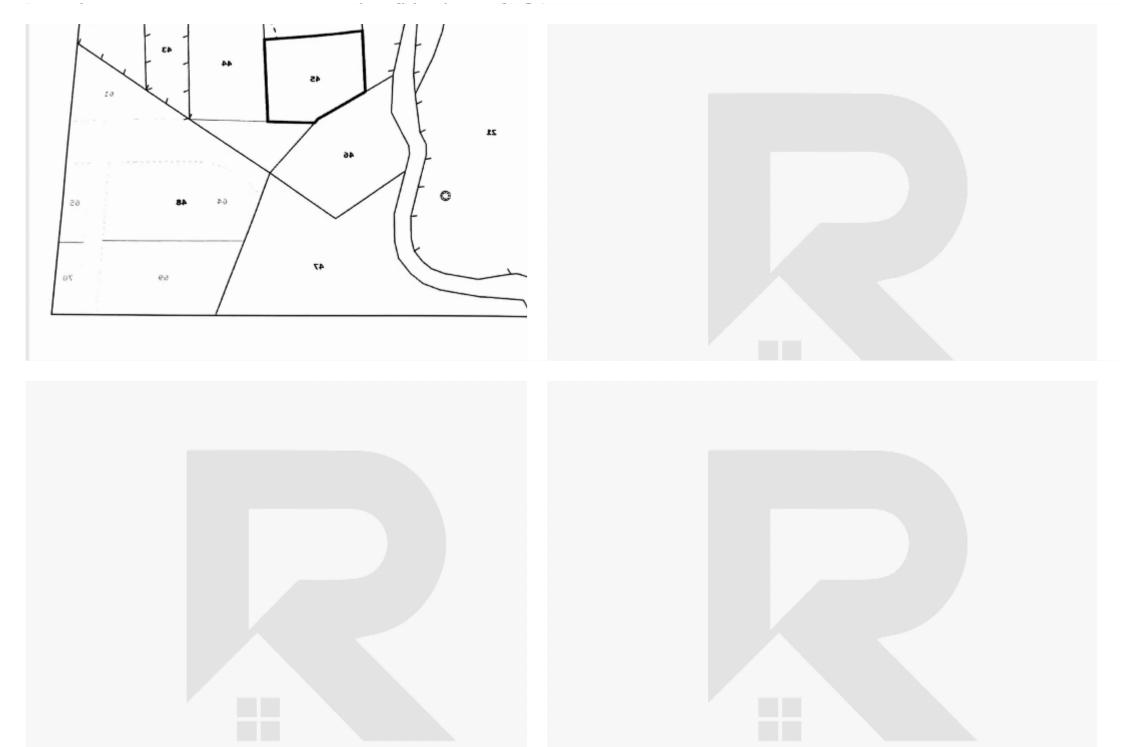

Δήμος/Κοινότητα: 213 ΨΕΥΔΑΣ

Evopia 00 :

Τοποθεσία ANTONA:

Διεύθυνση

Έκιαση

Δεκάρια : 0

Σύνορα : Όπως φαίνονται στο επίσημο Κτηματικό σχέδιο

Αναφορά Κτηματικού Σχεδίου Φύλλο

0/4755

EXÉSIO :2-241-368 Τμήμα :6

Τεμάχιο :45 КА і рака :1:2000 171

Αριθμός Φακέλου : 4/Δ/181/2023

01/01/2021: €63.900,00

|      | Όνομα και Διεύθυνση | 50 | Διαχριτιχ<br>Αριθμός |
|------|---------------------|----|----------------------|
|      |                     | ı, | 50694/1/             |
| 2.13 |                     | ı, | /1,                  |

Teip. Méipa: 519

Ημερομηνία Εγγραφής: 27/01/2023

REPITPACH AKINHTHE IAIOKTHEIAE

ΟΙΚΟΠΕΔΟ

Αξία Γεν. Επτίμησης 01/01/2018: €66.600,00

EHMEIOEEIE

\* Το οικόπεδο έχει προσωρινή προσπέλαση από το πεζόδρομο μέχρι την συμπλήρωση του οδικού δυκτίου στην περιοχή (όρος 501 της Πολ.Αδ. ΛΑΡ/323/96. (4/ΕΣ/540944/1980)