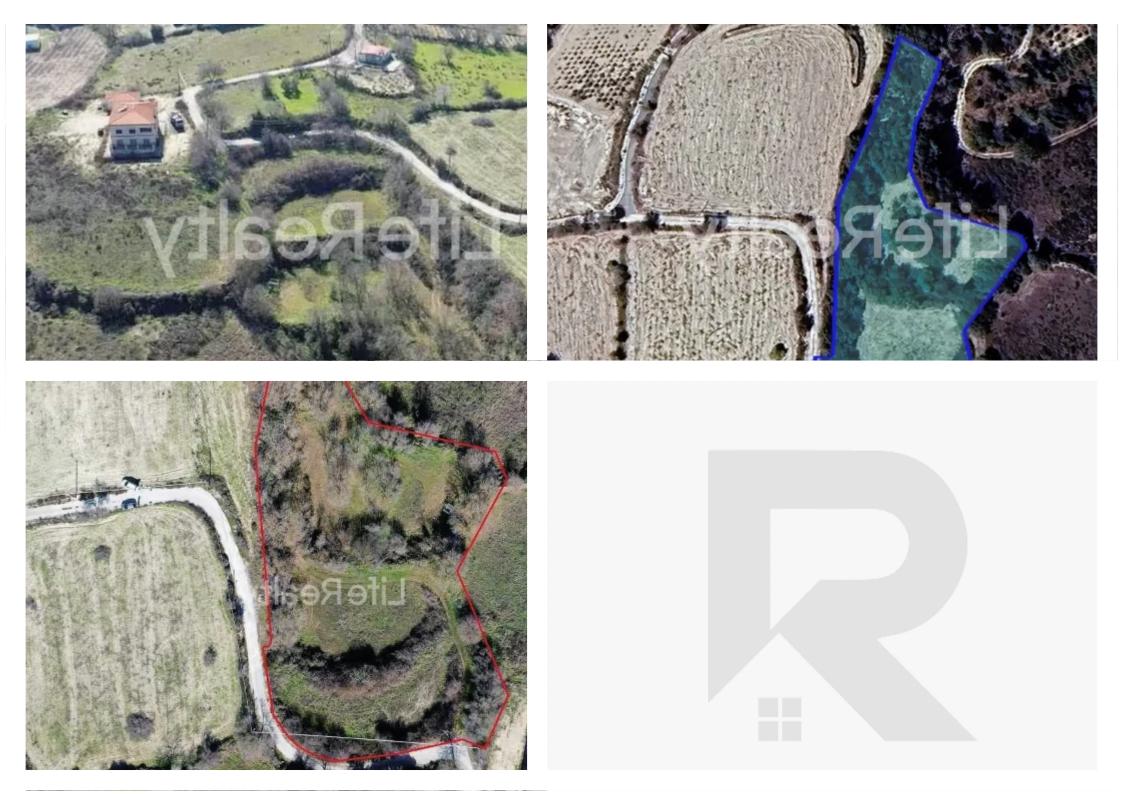

""""Introducing this remarkable residential field spanning 5,356m<sup>2</sup>, located in the tranquil village of Tsada. Just 20 minutes from Paphos city center and the beach, and a quick 5-minute drive from the luxurious Minthis Resort, this field enjoys a prime location with easy access via a registered road and a smooth, sloping surface. Tsada is experiencing growth in its permanent population, making it an ideal spot for a holiday home or permanent residence. With increasing investor interest, this field offers excellent development potential. Situated in the residential H3 zone, it allows for 60% building density and 35% coverage, permitting the construction of up to two floors with a maximum h...