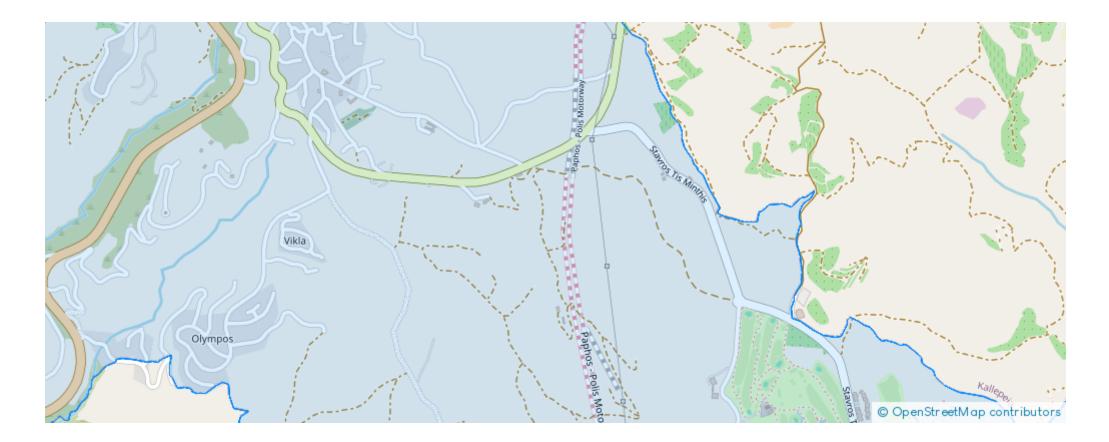

603/E

Offered at: €280,000 Estate ID: 67361 Ref: ba5492500







""""Introducing this remarkable residential field spanning 5,356m<sup>2</sup>, located in the tranquil village of Tsada. Just 20 minutes from Paphos city center and the beach, and a quick 5-minute drive from the luxurious Minthis Resort, this field enjoys a prime location with easy access via a registered road and a smooth, sloping surface. Tsada is experiencing growth in its permanent population, making it an ideal spot for a holiday home or permanent residence. With increasing investor interest, this field offers excellent development potential. Situated in the residential H3 zone, it allows for 60% building density and 35% coverage, permitting the construction of up to two floors with a maximum h...

## Estate on map:







## Website: realty.com.cy/p/residential-land-5356-m<sup>2</sup>-ba5492500

Email: info@rimatech.com.cy

**Phone:** +35795958898 // +35725714014

This ad is presented by listings admin, under supervision from , Licensed Real Estate Agent Reg no: 1234, Lic no: 603/E