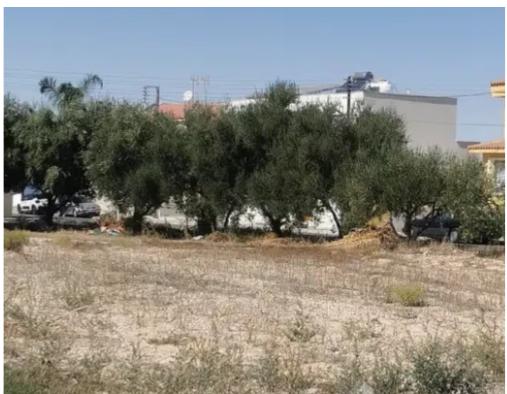

## Residential land 620 m<sup>2</sup>

Nicosia, Pera-Chorio-2572, Cyprus

This ad is presented by listings admin, under supervision from,

Licensed Real Estate Agent Reg no: 1234, Lic no: 603/E

**Offered at:** € 119,000

**Estate ID:** 67364

**Ref:** ba5489200

m² l
Total plot's-land's area: 620 m²

Coverage: 50 %

Density: 90 %

Available from: 2024-10-23

""""Great Residential Plot 45 meters road frontage No Agents Please."""...