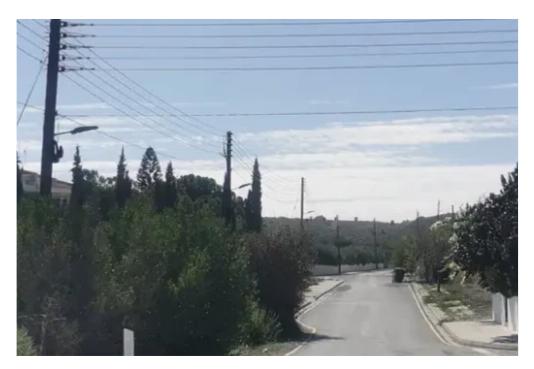

## Residential land 620 m<sup>2</sup>

Nicosia, Pera-Chorio-2572, Cyprus

This ad is presented by listings admin, under supervision from,

Licensed Real Estate Agent Reg no: 1234, Lic no: 603/E

**Offered at:** € 119,000

**Estate ID:** 67364

**Ref:** ba5489200

m² l
Total plot's-land's area: 620 m²

Coverage: 50 %

Density: 90 %

Available from: 2024-10-23

""""Great Residential Plot 45 meters road frontage No Agents Please."""...