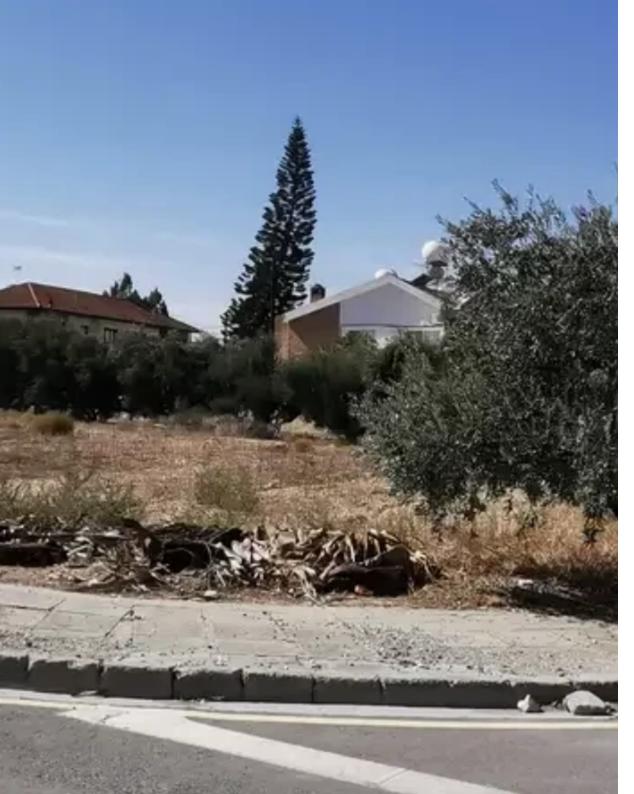

## Residential land 620 m<sup>2</sup>

Nicosia, Pera-Chorio-2572, Cyprus

This ad is presented by listings admin, under supervision from,

Licensed Real Estate Agent Reg no: 1234, Lic no: 603/E

**Offered at:** € 119,000

**Estate ID:** 67364

**Ref:** ba5489200

m² l
Total plot's-land's area: 620 m²

Coverage: 50 %

Density: 90 %

Available from: 2024-10-23

""""Great Residential Plot 45 meters road frontage No Agents Please."""...