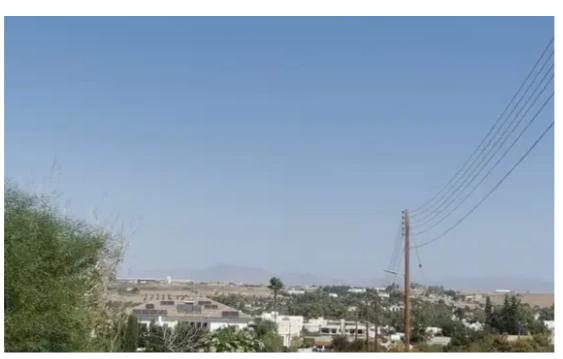

## Residential land 620 m<sup>2</sup>

Nicosia, Pera-Chorio-2572, Cyprus

This ad is presented by listings admin, under supervision from,

Licensed Real Estate Agent Reg no: 1234, Lic no: 603/E

**Offered at:** € 119,000

**Estate ID:** 67364

**Ref:** ba5489200

m² l
Total plot's-land's area: 620 m²

Coverage: 50 %

Density: 90 %

Available from: 2024-10-23

""""Great Residential Plot 45 meters road frontage No Agents Please."""...