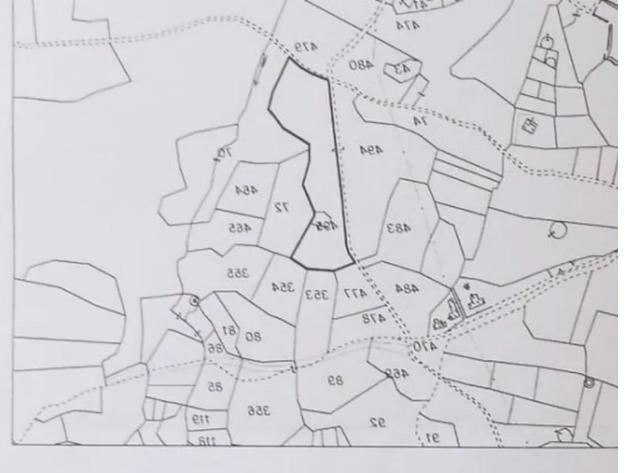

## Residential land 10693 m<sup>2</sup>

Limassol, Anogyra-4603, Cyprus

This ad is presented by listings admin, under supervision from ,

Licensed Real Estate Agent Reg no: 1234, Lic no: 603/E

**Offered at:** € 620,000

**Estate ID:** 67365

**Ref:** ba5491650

m² l
Total plot's-land's area: 10693 m²

Coverage: 0 %

Available from: 2024-10-23

Type: Residential

""-electricity -asphalt road -water -sea view""...