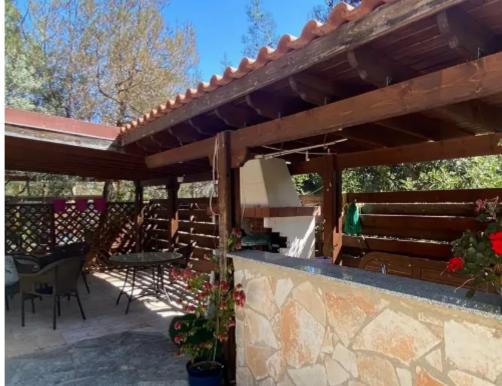

Type: **PrivateHouse** 

to Limassol, offering convenience and tranquillity. Property description: Ground floor: · Master bedroom with walk in closet and en-suite bathroom · 2nd bedroom with en-suite · 3rd bedroom · Utility room · Kitchen with dining/sitting area · Living room Attic · 3 bedrooms · Toilet/shower The property includes: · Swimming pool - 10 m x 4m · Central heating · Air/conditioning · Garage · Sauna · Exte...