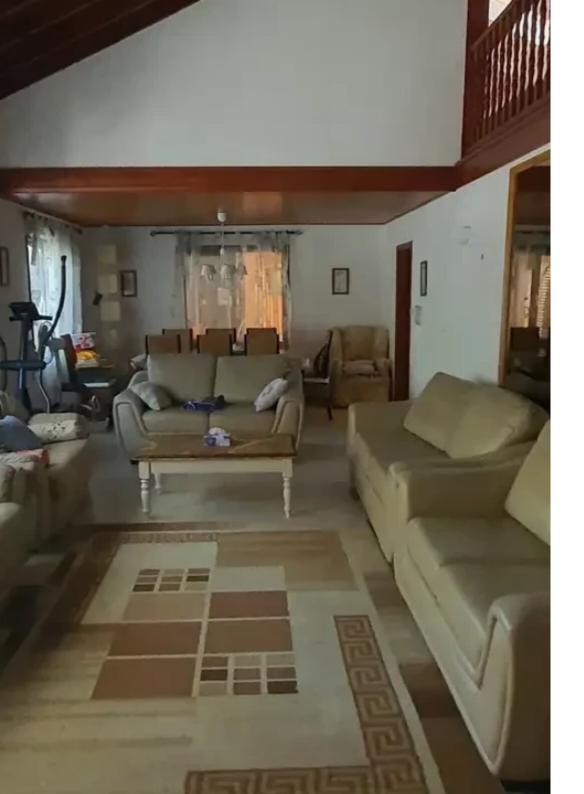

Type: **PrivateHouse** 

to Limassol, offering convenience and tranquillity. Property description: Ground floor: · Master bedroom with walk in closet and en-suite bathroom · 2nd bedroom with en-suite · 3rd bedroom · Utility room · Kitchen with dining/sitting area · Living room Attic · 3 bedrooms · Toilet/shower The property includes: · Swimming pool - 10 m x 4m · Central heating · Air/conditioning · Garage · Sauna · Exte...