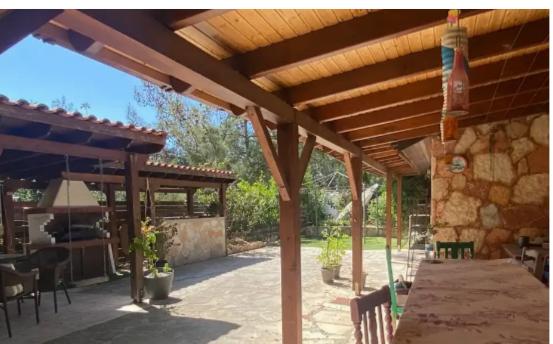

Type: **PrivateHouse** 

to Limassol, offering convenience and tranquillity. Property description: Ground floor: · Master bedroom with walk in closet and en-suite bathroom · 2nd bedroom with en-suite · 3rd bedroom · Utility room · Kitchen with dining/sitting area · Living room Attic · 3 bedrooms · Toilet/shower The property includes: · Swimming pool - 10 m x 4m · Central heating · Air/conditioning · Garage · Sauna · Exte...