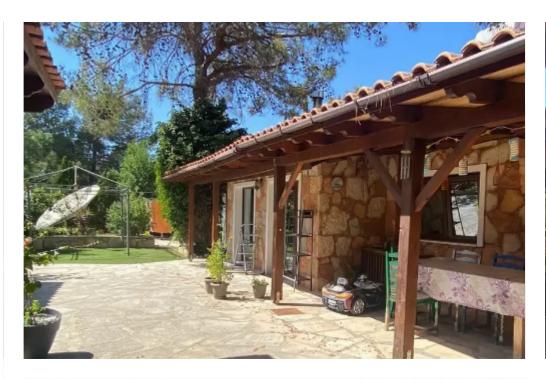

Type: **PrivateHouse** 

to Limassol, offering convenience and tranquillity. Property description: Ground floor: · Master bedroom with walk in closet and en-suite bathroom · 2nd bedroom with en-suite · 3rd bedroom · Utility room · Kitchen with dining/sitting area · Living room Attic · 3 bedrooms · Toilet/shower The property includes: · Swimming pool - 10 m x 4m · Central heating · Air/conditioning · Garage · Sauna · Exte...