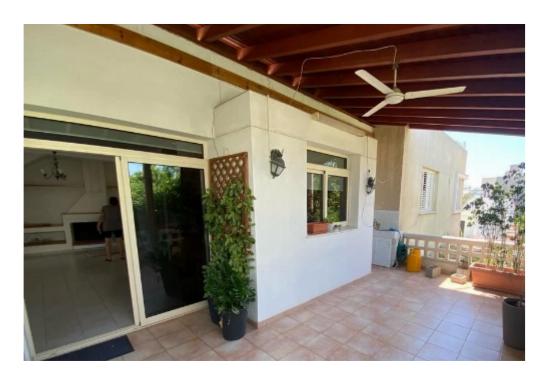

Property area: 136 m² Pets: Not allowed Type: Semi-detached Parking: Uncovered Plot area: 250 m² Furnishing: Appliances ?nly Included: Fireplace, Balcony, Storage room Postal code: 3082 Online viewing: ?? Air conditioning: Full, all rooms Construction year: 2000 Energy Efficiency: N/A Bedrooms: 3 Bathrooms: 2 For rent this three bedroom detached house located at Kapsalos area, at a very quite neighbourhood and near many amenities such as supermarkets (Alpha Mega/Lidl), pharmacies, etc. The house consists of 3 bedrooms, 1 bathroom and 1 guest toilet. The house is unfurnished but is fully equipped with electrical appliances such as fridge, oven, washing machine, dish...