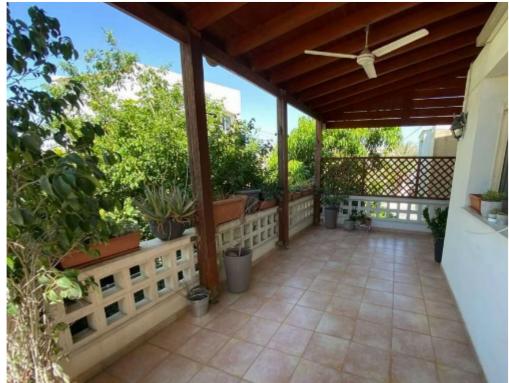

Property area: 136 m² Pets: Not allowed Type: Semi-detached Parking: Uncovered Plot area: 250 m² Furnishing: Appliances ?nly Included: Fireplace, Balcony, Storage room Postal code: 3082 Online viewing: ?? Air conditioning: Full, all rooms Construction year: 2000 Energy Efficiency: N/A Bedrooms: 3 Bathrooms: 2 For rent this three bedroom detached house located at Kapsalos area, at a very quite neighbourhood and near many amenities such as supermarkets (Alpha Mega/Lidl), pharmacies, etc. The house consists of 3 bedrooms, 1 bathroom and 1 guest toilet. The house is unfurnished but is fully equipped with electrical appliances such as fridge, oven, washing machine, dish...