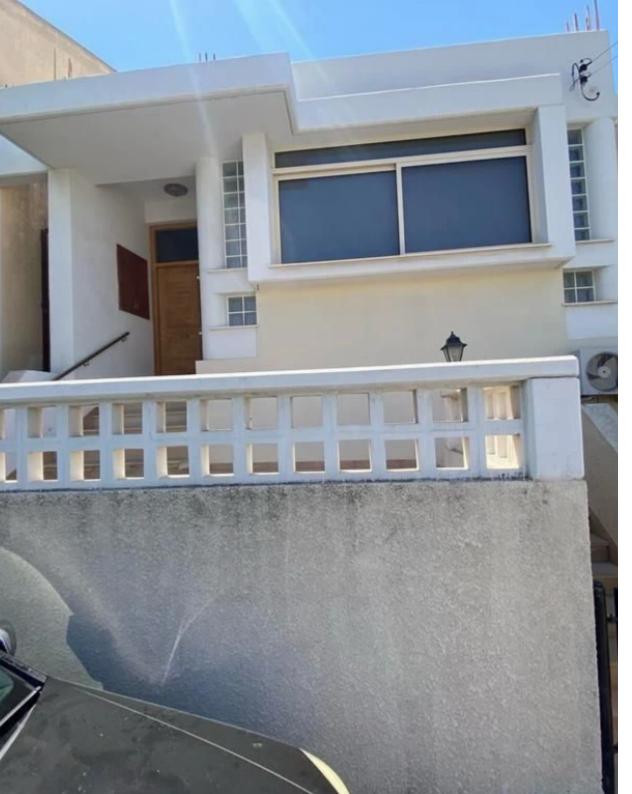

Property area: 136 m² Pets: Not allowed Type: Semi-detached Parking: Uncovered Plot area: 250 m² Furnishing: Appliances ?nly Included: Fireplace, Balcony, Storage room Postal code: 3082 Online viewing: ?? Air conditioning: Full, all rooms Construction year: 2000 Energy Efficiency: N/A Bedrooms: 3 Bathrooms: 2 For rent this three bedroom detached house located at Kapsalos area, at a very quite neighbourhood and near many amenities such as supermarkets (Alpha Mega/Lidl), pharmacies, etc. The house consists of 3 bedrooms, 1 bathroom and 1 guest toilet. The house is unfurnished but is fully equipped with electrical appliances such as fridge, oven, washing machine, dish...