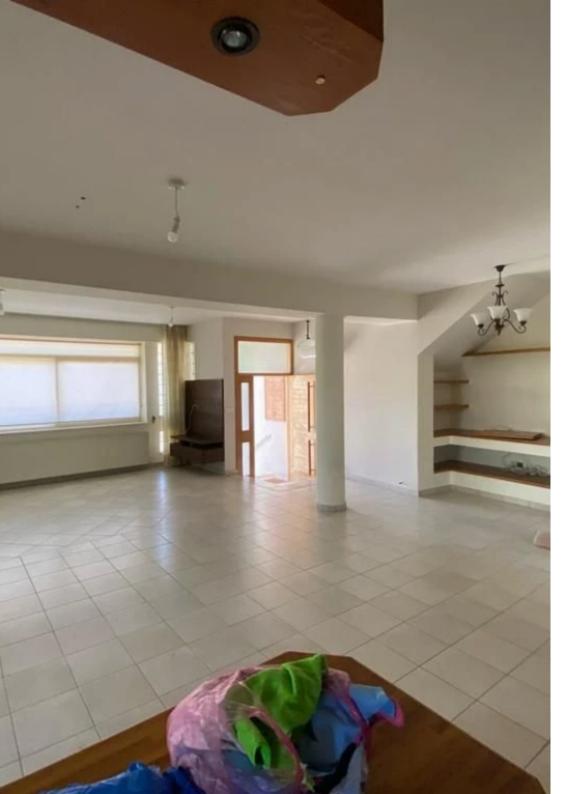

Property area: 136 m² Pets: Not allowed Type: Semi-detached Parking: Uncovered Plot area: 250 m² Furnishing: Appliances ?nly Included: Fireplace, Balcony, Storage room Postal code: 3082 Online viewing: ?? Air conditioning: Full, all rooms Construction year: 2000 Energy Efficiency: N/A Bedrooms: 3 Bathrooms: 2 For rent this three bedroom detached house located at Kapsalos area, at a very quite neighbourhood and near many amenities such as supermarkets (Alpha Mega/Lidl), pharmacies, etc. The house consists of 3 bedrooms, 1 bathroom and 1 guest toilet. The house is unfurnished but is fully equipped with electrical appliances such as fridge, oven, washing machine, dish...