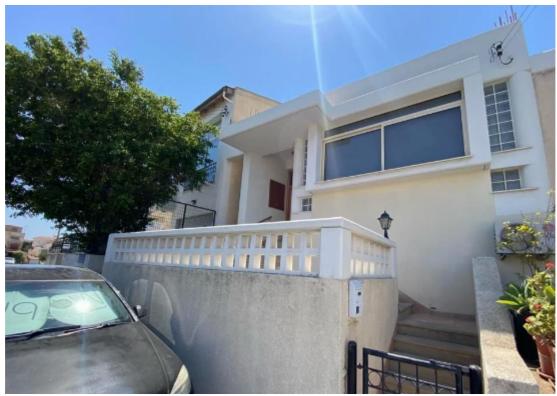

Property area: 136 m² Pets: Not allowed Type: Semi-detached Parking: Uncovered Plot area: 250 m² Furnishing: Appliances ?nly Included: Fireplace, Balcony, Storage room Postal code: 3082 Online viewing: ?? Air conditioning: Full, all rooms Construction year: 2000 Energy Efficiency: N/A Bedrooms: 3 Bathrooms: 2 For rent this three bedroom detached house located at Kapsalos area, at a very quite neighbourhood and near many amenities such as supermarkets (Alpha Mega/Lidl), pharmacies, etc. The house consists of 3 bedrooms, 1 bathroom and 1 guest toilet. The house is unfurnished but is fully equipped with electrical appliances such as fridge, oven, washing machine, dish...