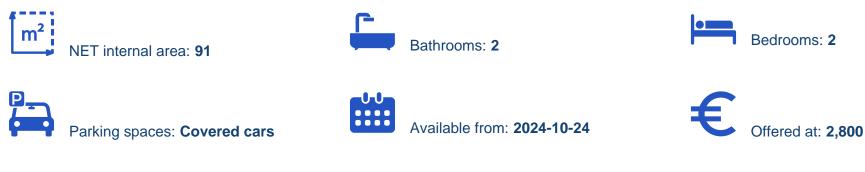

## 2-bedroom apartment to rent

Limassol, Old-Bridge-And-Royal-Gardens-Potamos-Germasogeias-4041, Cyprus

This ad is presented by listings admin, under supervision from , Licensed Real Estate Agent Reg no: 1234, Lic no: 603/E

Offered at: €2,800 Estate ID: 67976 Ref: ba4835451