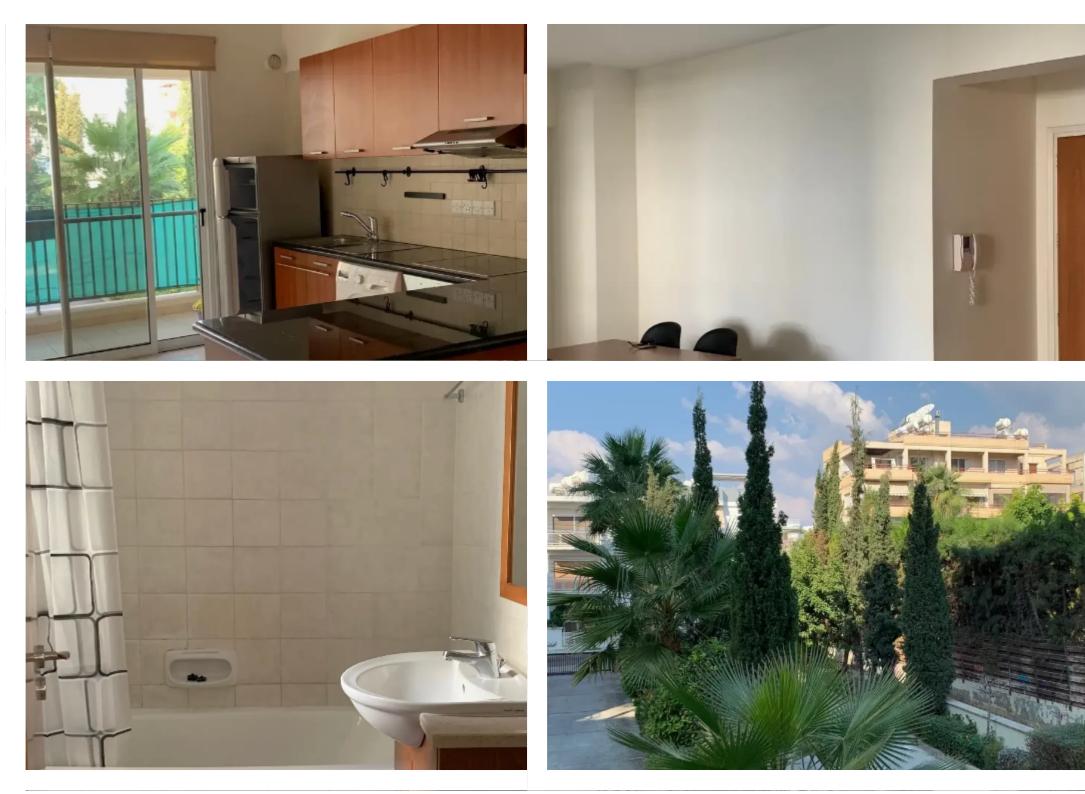

## 2-bedroom apartment to rent

Limassol, Olympic-Residence-World-Trade-Center-Era-Neapoli-3107

, Cyprus

This ad is presented by listings admin, under supervision from , Licensed Real Estate Agent Reg no: 1234, Lic no: 603/E

Offered at: €1,650 Estate ID: 67993 Ref: ba5495109

Bedrooms: 2