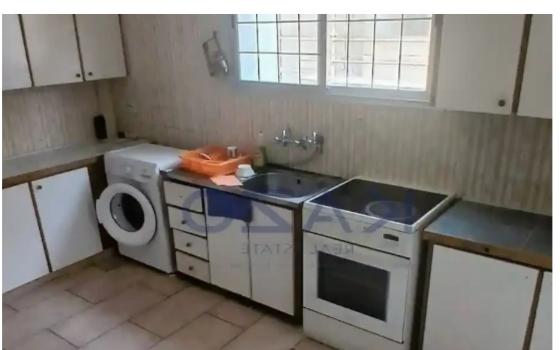

Offered at: 1,500

Type: Apartment

""""Discover a unique two bedroom apartment, available for rent in Neapolis area. The property covers 71 sqm with 9 sqm covered veranda and consists of a large living room, an open plan kitchen, two spacious and bright bedrooms and a bathroom. The property is situated on the second floor of a seven story building and comes with two covered parking spaces."""""...