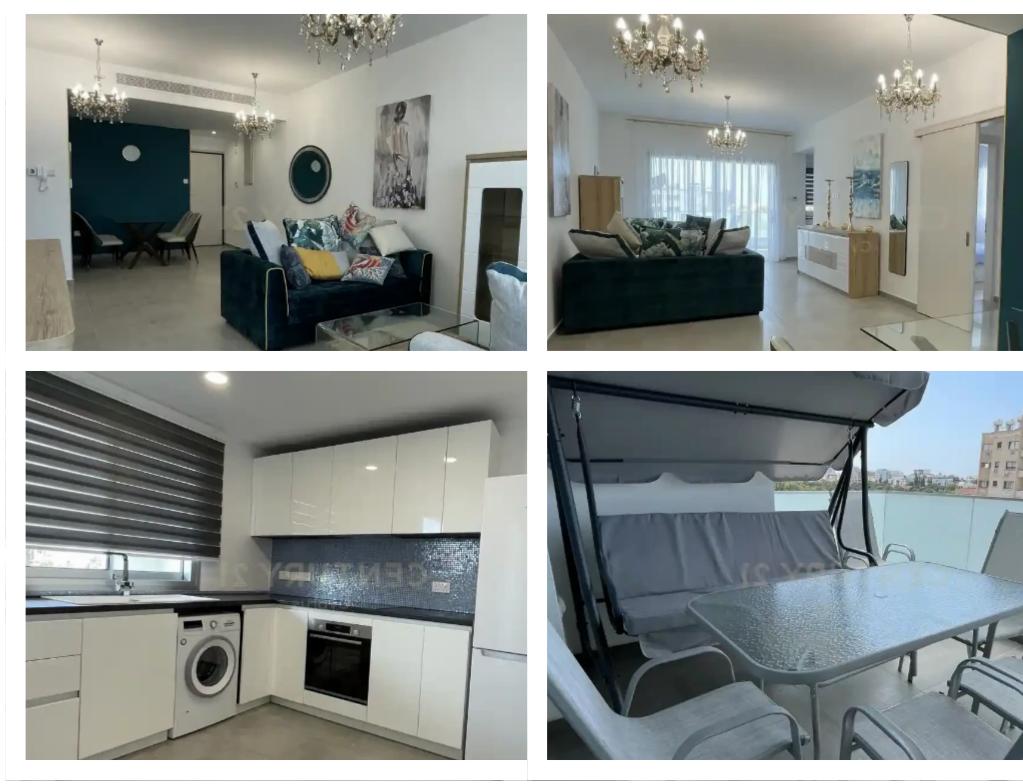

## 2-bedroom apartment to rent

Limassol, Spyrou-Kyprianou-St-Potamos-Germasogeias-4042, Cyprus

This ad is presented by listings admin, under supervision from , Licensed Real Estate Agent Reg no: 1234, Lic no: 603/E

Offered at: €2,800 Estate ID: 68084 Ref: ba5360307