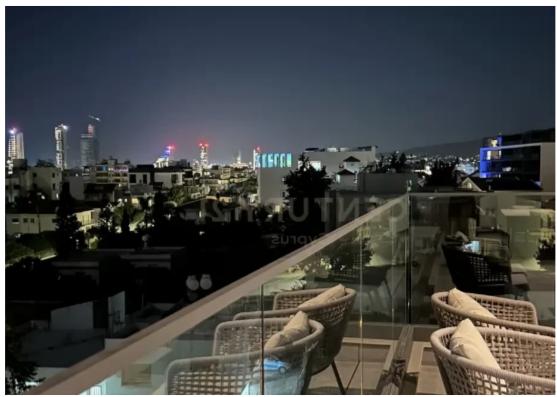

## 2-bedroom apartment to rent

Limassol, Dassoudi-Park-Papas-Potamos-Germasogeias-4040 , Cyprus

This ad is presented by listings admin, under supervision from , Licensed Real Estate Agent Reg no: 1234, Lic no: 603/E

**Offered at:** € 3,600

**Estate ID:** 68095

**Ref:** ba5496434

NET internal area: 134

Bathrooms: 2

Bedrooms: 2

Parking spaces: Covered cars

Available from: 2024-10-24