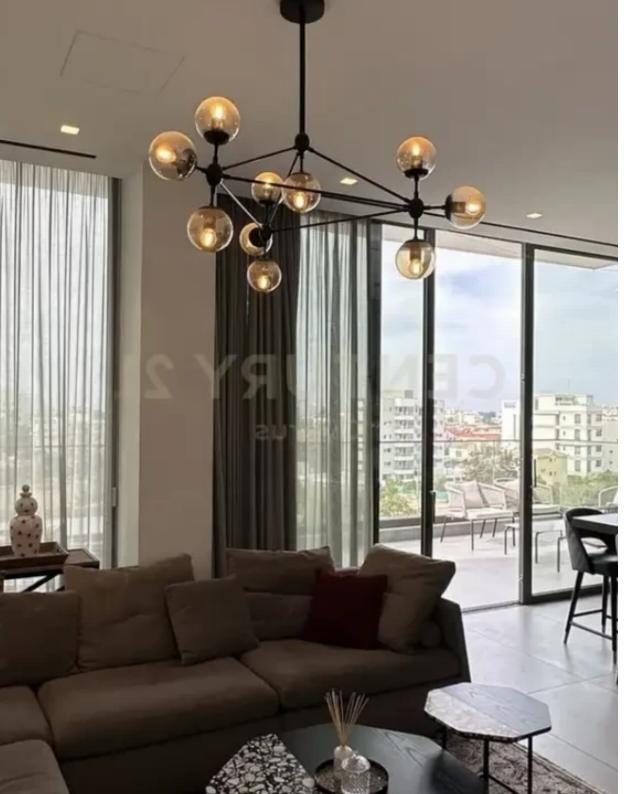

**Offered at:** € 3,600

**Estate ID:** 68095

**Ref:** ba5496434

NET internal area: 134

Bathrooms: 2

Bedrooms: 2

Parking spaces: Covered cars

Available from: 2024-10-24