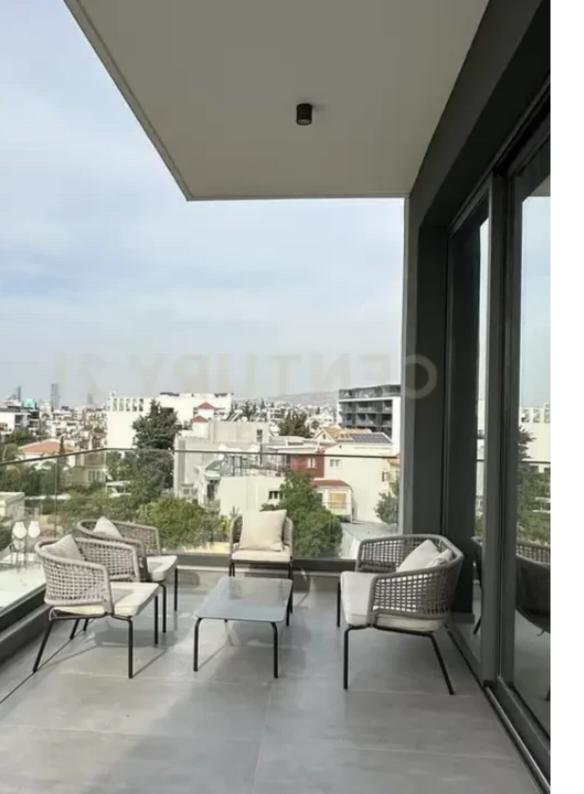

## 2-bedroom apartment to rent

Limassol, Dassoudi-Park-Papas-Potamos-Germasogeias-4040 , Cyprus

This ad is presented by listings admin, under supervision from , Licensed Real Estate Agent Reg no: 1234, Lic no: 603/E

**Offered at:** € 3,600

**Estate ID:** 68095

**Ref:** ba5496434

NET internal area: 134

Bathrooms: 2

Bedrooms: 2

Parking spaces: Covered cars

Available from: 2024-10-24