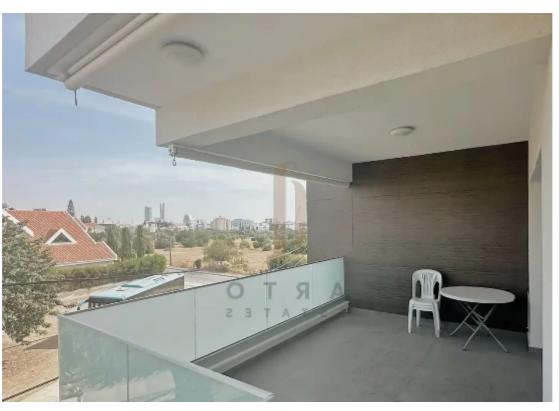

Offered at: 2,800

Type: Apartment

""""Price: €2,800/month Year Built: 2020 Size: 112.4 m², located on the 2nd floor Features: VRV air conditioning system and underfloor heating Pool with a relaxation terrace Storage rooms Gated residential complex with 12 apartments Covered parking This modern apartment offers luxury living in a secure, well-maintained complex, ideal for comfort and convenience.""""...