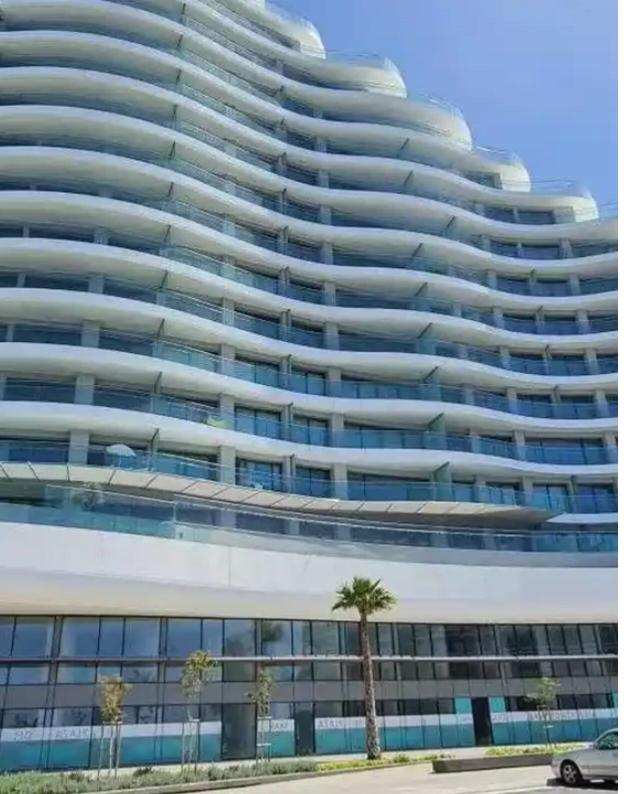

Offered at: €6,500 Estate ID: 68305 Ref: ba5045091

""""For rent a luxury 2 bedroom apartment in a world class complex with stunning sea views on the 14th floor. The apartment is fully furnished, equipped with a Smart Home system, VRV, underfloor heating, security system, wooden parquet, all necessary kitchen electrical appliances. The apartment has 2 main bathrooms, 1 guest, a large veranda with fantastic sea views and access from all rooms. Facilities of the complex: 24-hour concierge service, outdoor infinity pool, indoor pool, SPA, gym, changing rooms, showers, sauna, steam bath, restaurant, etc.""""...