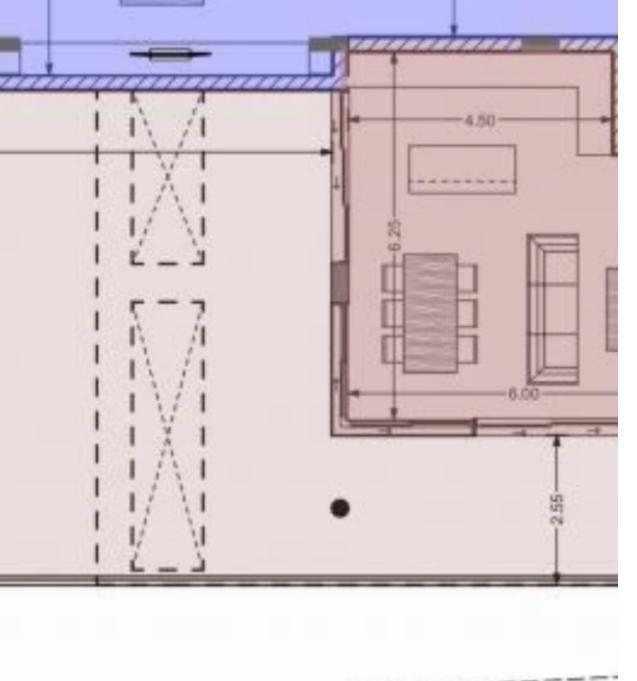

Offered at: €489,060 Estate ID: 6838 Ref: J4021L1567

Explore this desirable 2-bedroom property for sale, featuring 86 sq.m internal area, 42 sq.m covered verandas, storage room, and parking space. Your ideal home awaits!...