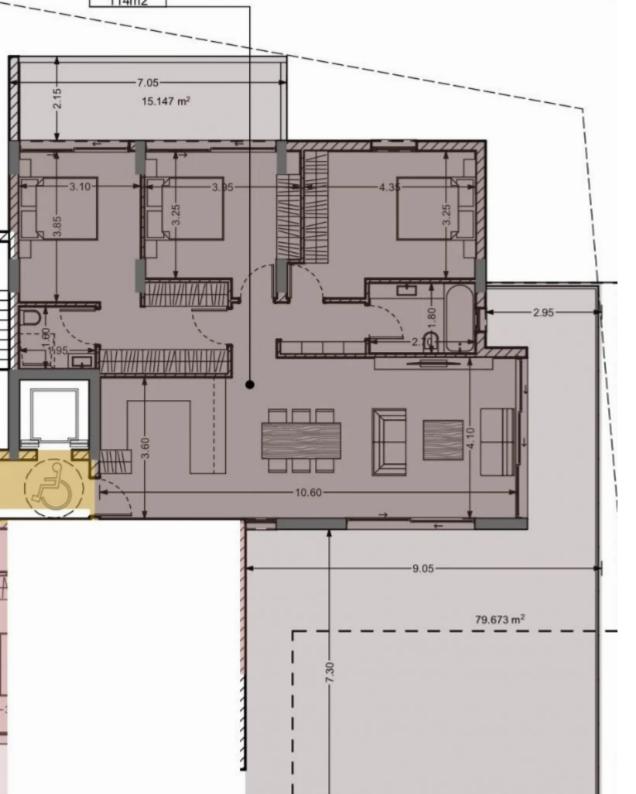

**Offered at:** € 595,000

**Estate ID:** 6839

**Ref:** J4021L1568

Density: 0 %

Available from: 2024-03-27

Offered at: 595,00

Type: Penthouse

Explore this desirable 3-bedroom property for sale, featuring 114 sq.m internal area, 56 sq.m covered verandas, storage room, and parking space. Your ideal home awaits!...