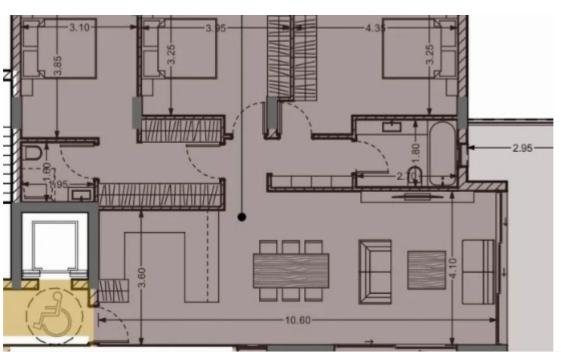

**Offered at:** € 595,000

**Estate ID:** 6839

**Ref:** J4021L1568

Density: 0 %

Available from: 2024-03-27

Offered at: 595,00

Type: Penthouse

Explore this desirable 3-bedroom property for sale, featuring 114 sq.m internal area, 56 sq.m covered verandas, storage room, and parking space. Your ideal home awaits!...