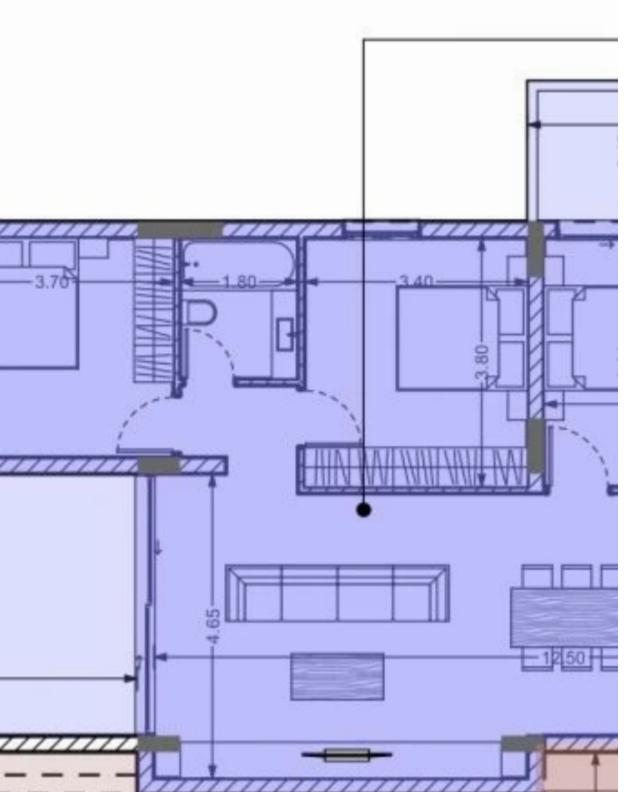

**Offered at:** € 554,800

**Estate ID:** 6840

**Ref:** J4021L1566

Density: 0 %

Available from: 2024-03-27

Offered at: 554,80

Type: Penthouse

Explore this desirable 3-bedroom property for sale, featuring 114 sq.m internal area, 64 sq.m covered verandas, storage room, and parking space. Your ideal home awaits!...