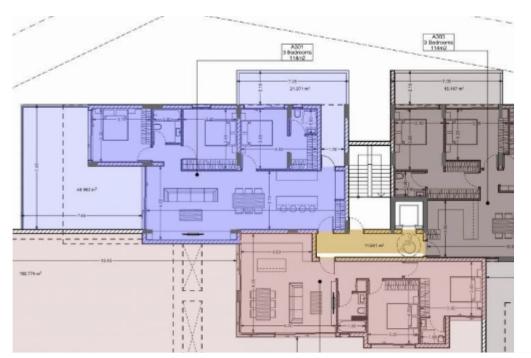

**Offered at:** € 554,800

**Estate ID:** 6840

**Ref:** J4021L1566

Density: 0 %

Available from: 2024-03-27

Offered at: 554,80

Type: Penthouse

Explore this desirable 3-bedroom property for sale, featuring 114 sq.m internal area, 64 sq.m covered verandas, storage room, and parking space. Your ideal home awaits!...