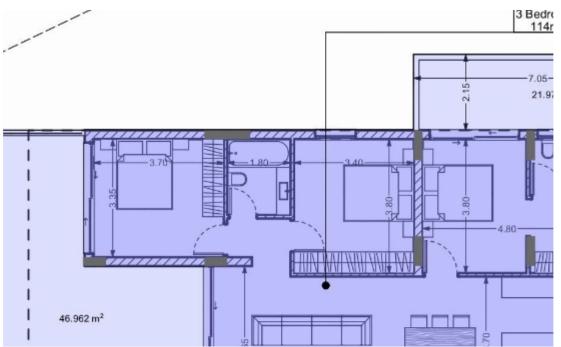

**Offered at:** € 554,800

**Estate ID:** 6840

**Ref:** J4021L1566

Density: 0 %

Available from: 2024-03-27

Offered at: 554,80

Type: Penthouse

Explore this desirable 3-bedroom property for sale, featuring 114 sq.m internal area, 64 sq.m covered verandas, storage room, and parking space. Your ideal home awaits!...