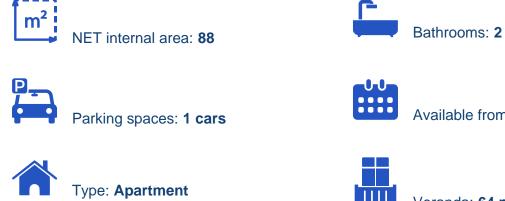

Offered at: €448,489 Estate ID: 6842 Ref: J4021L1565

Explore this desirable 2-bedroom property for sale, featuring 88 sq.m internal area, 64 sq.m covered verandas, storage room, and parking space. Your ideal home awaits!...