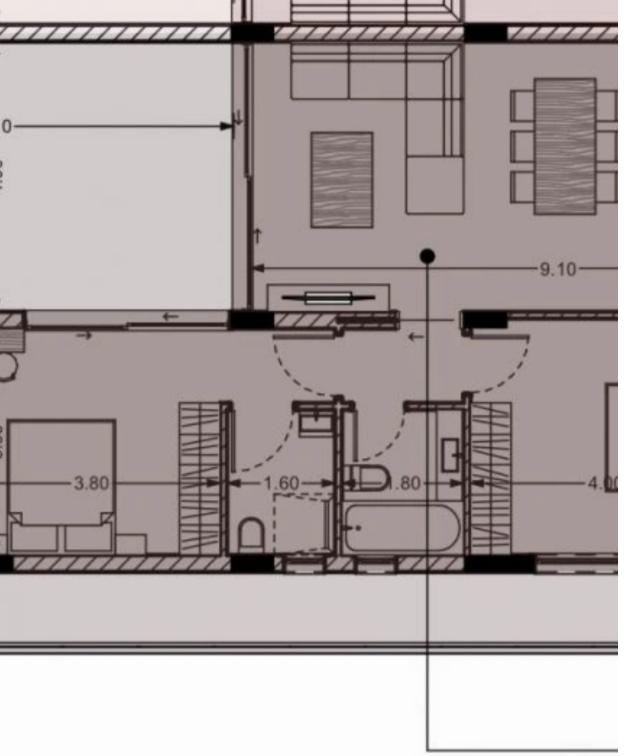

Offered at: €448,489 Estate ID: 6842 Ref: J4021L1565

Explore this desirable 2-bedroom property for sale, featuring 88 sq.m internal area, 64 sq.m covered verandas, storage room, and parking space. Your ideal home awaits!...