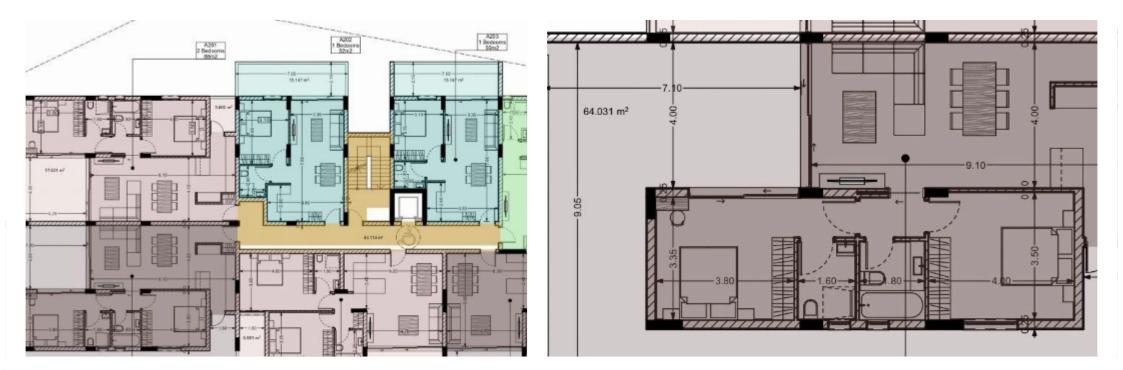

Offered at: €448,489 Estate ID: 6842 Ref: J4021L1565

Explore this desirable 2-bedroom property for sale, featuring 88 sq.m internal area, 64 sq.m covered verandas, storage room, and parking space. Your ideal home awaits!...