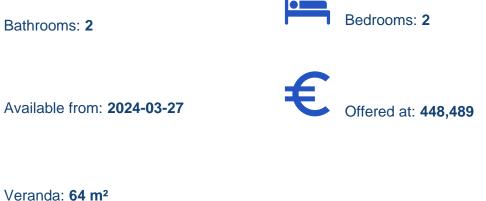

Offered at: €448,489 Estate ID: 6842 Ref: J4021L1565

Explore this desirable 2-bedroom property for sale, featuring 88 sq.m internal area, 64 sq.m covered verandas, storage room, and parking space. Your ideal home awaits!...