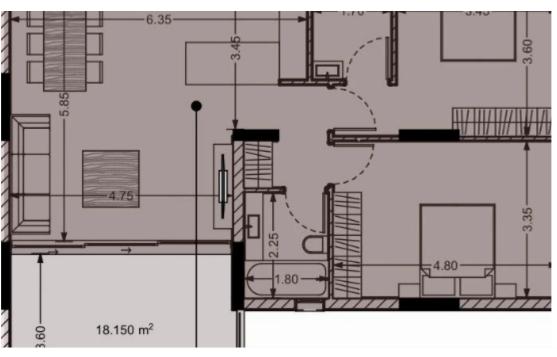

Offered at: 301,343

Type: Apartment

Veranda: 18 m²

Explore this desirable2-bedroom property for sale, featuring 84 sq.m internal area, 18 sq.m covered verandas, storage room, and parking space. Your ideal home awaits!...