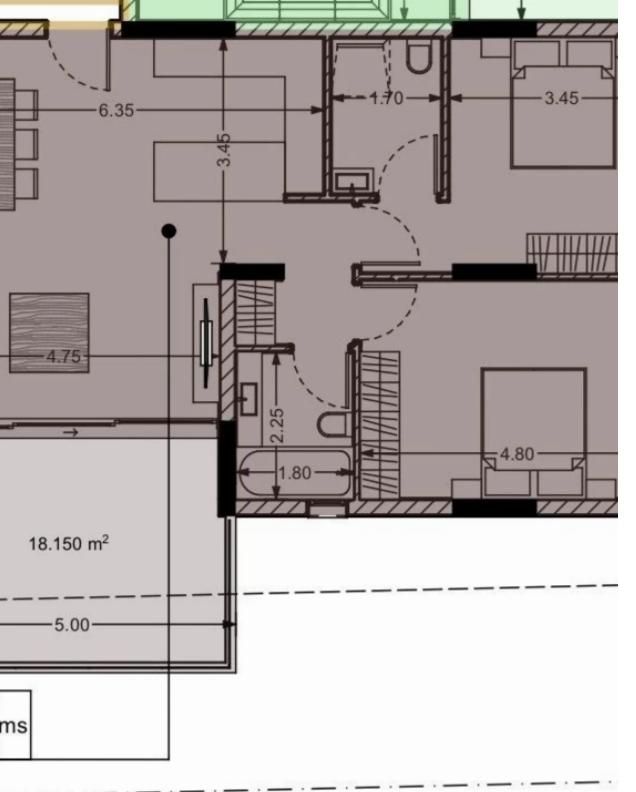

Offered at: 301,343

Type: Apartment

Veranda: 18 m²

Explore this desirable2-bedroom property for sale, featuring 84 sq.m internal area, 18 sq.m covered verandas, storage room, and parking space. Your ideal home awaits!...