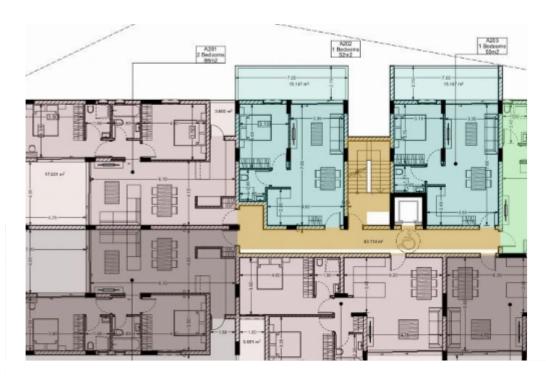

Offered at: 301,343

Type: Apartment

Veranda: 18 m²

Explore this desirable2-bedroom property for sale, featuring 84 sq.m internal area, 18 sq.m covered verandas, storage room, and parking space. Your ideal home awaits!...