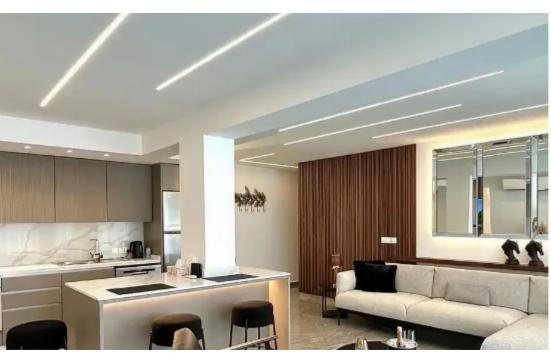

Offered at: 3,500

Type: Apartment

experience. The total area of the apartment is 120sqm and it offers a covered parking, security cameras all around and it is walking distance to the beach. The apartment features an artificial fire place with color changing fire flames, adjustable ambient lighting throughout the flat, sliding blinds and smart home applications. It is offered fully furnished with all electrical appliances and it is pet friendly. Additionally, the property has easy access to the highway and all necessary amenities due to the unique location it is situated. ...