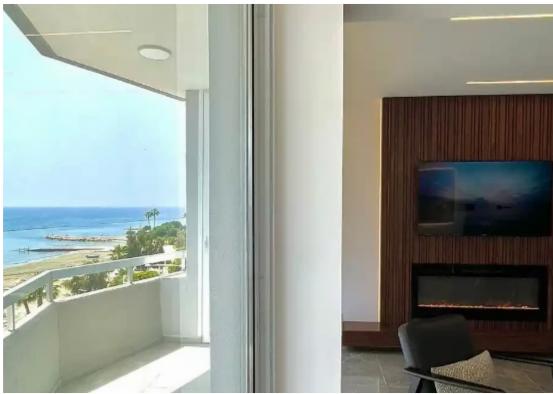

Offered at: 3,500

Type: Apartment

experience. The total area of the apartment is 120sqm and it offers a covered parking, security cameras all around and it is walking distance to the beach. The apartment features an artificial fire place with color changing fire flames, adjustable ambient lighting throughout the flat, sliding blinds and smart home applications. It is offered fully furnished with all electrical appliances and it is pet friendly. Additionally, the property has easy access to the highway and all necessary amenities due to the unique location it is situated. ...