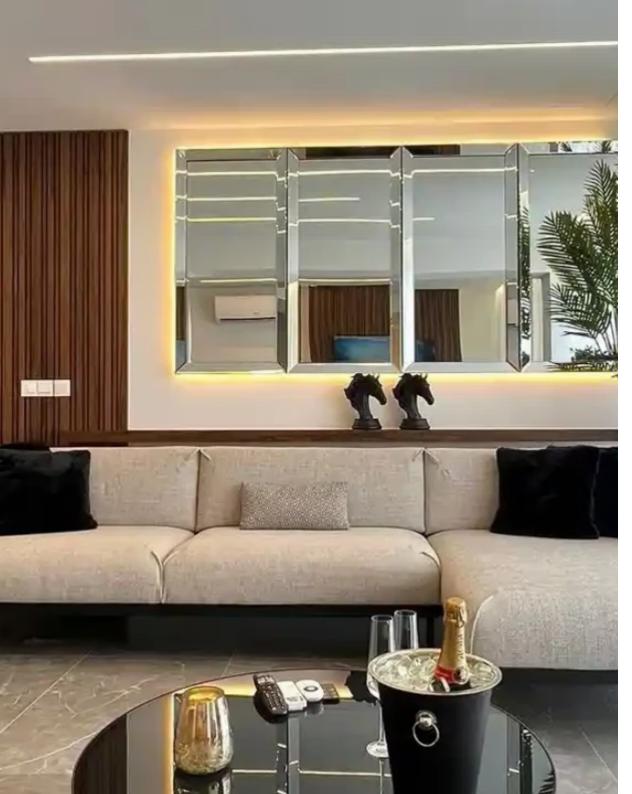

Offered at: 3,500

Type: Apartment

experience. The total area of the apartment is 120sqm and it offers a covered parking, security cameras all around and it is walking distance to the beach. The apartment features an artificial fire place with color changing fire flames, adjustable ambient lighting throughout the flat, sliding blinds and smart home applications. It is offered fully furnished with all electrical appliances and it is pet friendly. Additionally, the property has easy access to the highway and all necessary amenities due to the unique location it is situated. ...