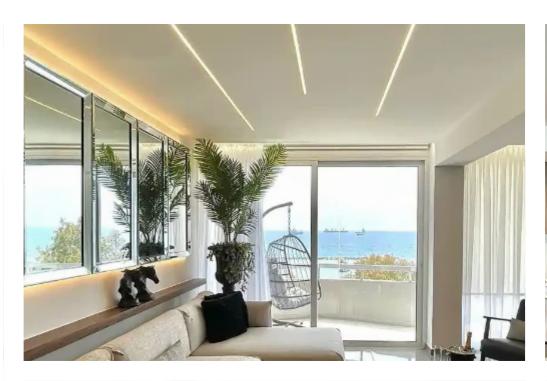

Offered at: 3,500

Type: Apartment

experience. The total area of the apartment is 120sqm and it offers a covered parking, security cameras all around and it is walking distance to the beach. The apartment features an artificial fire place with color changing fire flames, adjustable ambient lighting throughout the flat, sliding blinds and smart home applications. It is offered fully furnished with all electrical appliances and it is pet friendly. Additionally, the property has easy access to the highway and all necessary amenities due to the unique location it is situated. ...