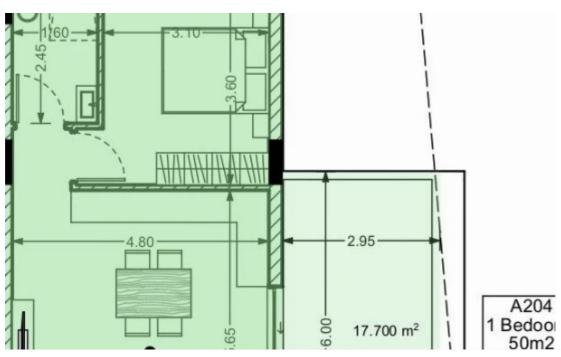

## 1 bedrooms, 50 sq.m.

Limassol, Panthea-Grammar-School-Agios-Athanasios-4105 , Cyprus

This ad is presented by listings admin, under supervision from , Licensed Real Estate Agent Reg no: 1234, Lic no: 603/E

**Offered at:** € 199,715

**Estate ID:** 6844

**Ref:** J4021L1562

NET internal area: 50

Bathrooms: 1

Bedrooms: 1

Parking spaces: 1 cars

Available from: 2024-03-27

Offered at: 199,715

Type: Apartment

Veranda: 17 m²

Explore this desirable 1-bedroom property for sale, featuring 50 sq.m internal area, 17 sq.m covered verandas, storage room, and parking space. Your ideal home awaits!...