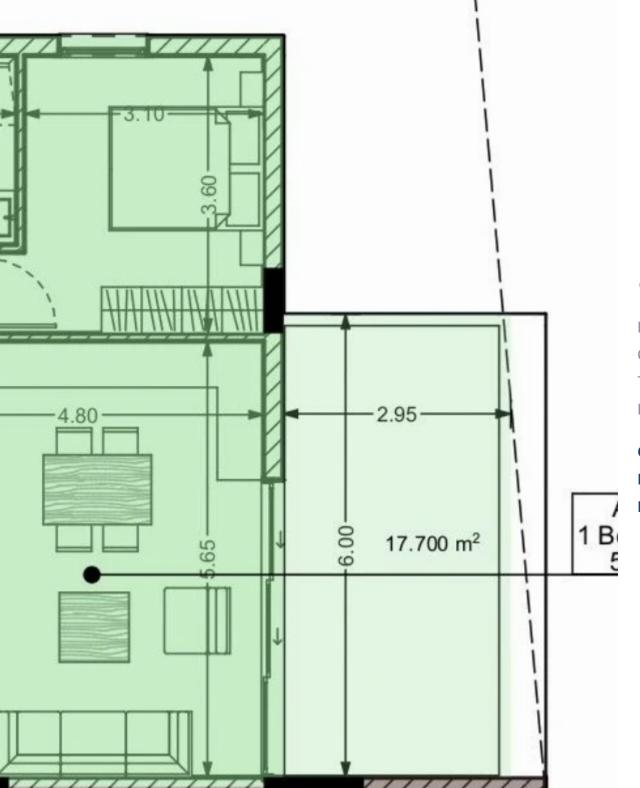

## 1 bedrooms, 50 sq.m.

Limassol, Panthea-Grammar-School-Agios-Athanasios-4105 , Cyprus

This ad is presented by listings admin, under supervision from , Licensed Real Estate Agent Reg no: 1234, Lic no: 603/E

**Offered at:** € 199,715

**Estate ID:** 6844

**Ref:** J4021L1562

NET internal area: 50

Bathrooms: 1

Bedrooms: 1

Parking spaces: 1 cars

Available from: 2024-03-27

Offered at: 199,715

Type: Apartment

Veranda: 17 m²

Explore this desirable 1-bedroom property for sale, featuring 50 sq.m internal area, 17 sq.m covered verandas, storage room, and parking space. Your ideal home awaits!...