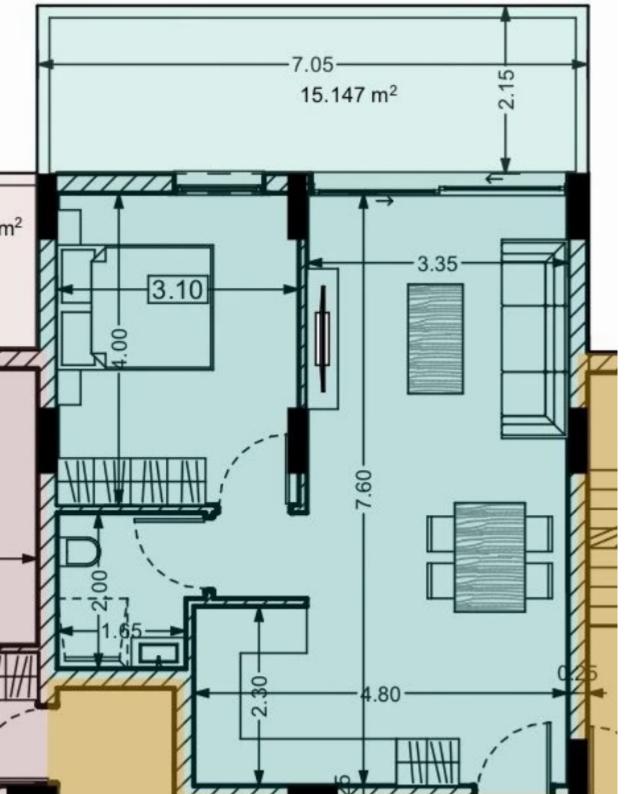

Offered at: €198,063 Estate ID: 6845 Ref: J4021L1560

Explore this desirable 1-bedroom property for sale, featuring 52 sq.m internal area, 15 sq.m covered verandas, storage room, and parking space. Your ideal home awaits!...