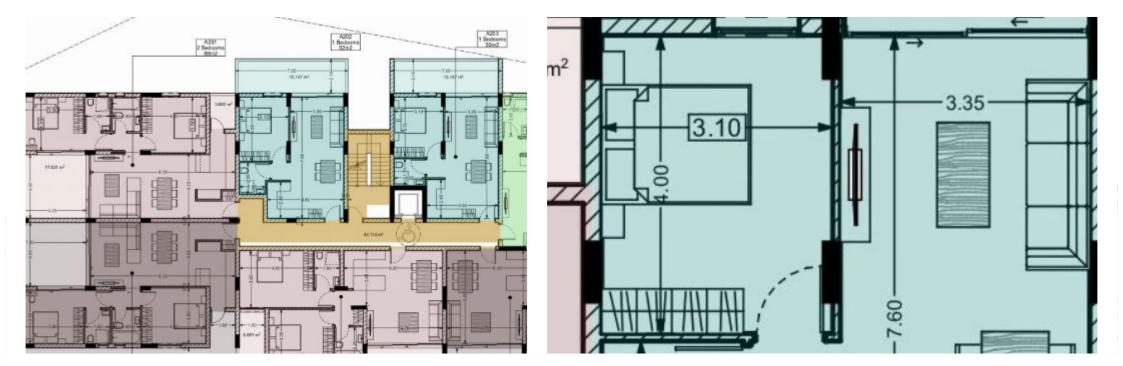

Offered at: €198,063 Estate ID: 6845 Ref: J4021L1560

Explore this desirable 1-bedroom property for sale, featuring 52 sq.m internal area, 15 sq.m covered verandas, storage room, and parking space. Your ideal home awaits!...