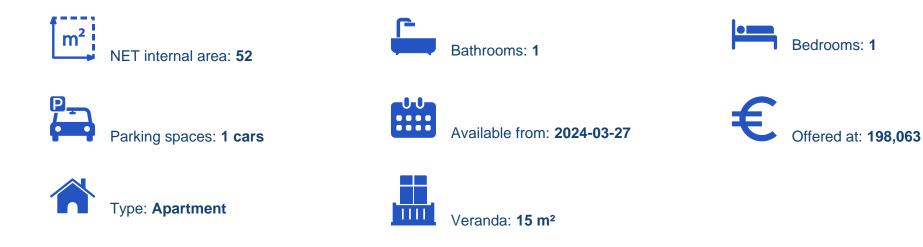

Offered at: €198,063 Estate ID: 6845 Ref: J4021L1560

Explore this desirable 1-bedroom property for sale, featuring 52 sq.m internal area, 15 sq.m covered verandas, storage room, and parking space. Your ideal home awaits!...