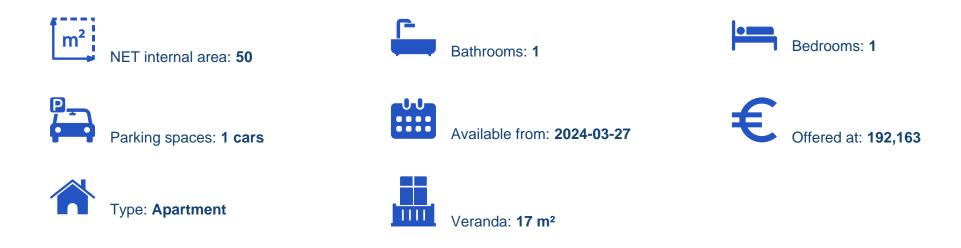

Offered at: €192,163 Estate ID: 6846 Ref: J4021L1561

Explore this desirable 1-bedroom property for sale, featuring 50 sq.m internal area, 17 sq.m covered verandas, storage room, and parking space. Your ideal home awaits!...