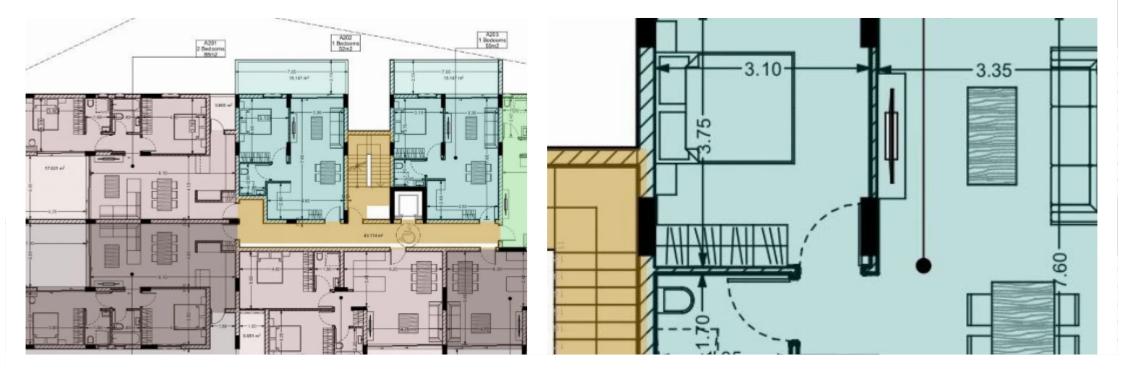

Offered at: €192,163 Estate ID: 6846 Ref: J4021L1561

Explore this desirable 1-bedroom property for sale, featuring 50 sq.m internal area, 17 sq.m covered verandas, storage room, and parking space. Your ideal home awaits!...