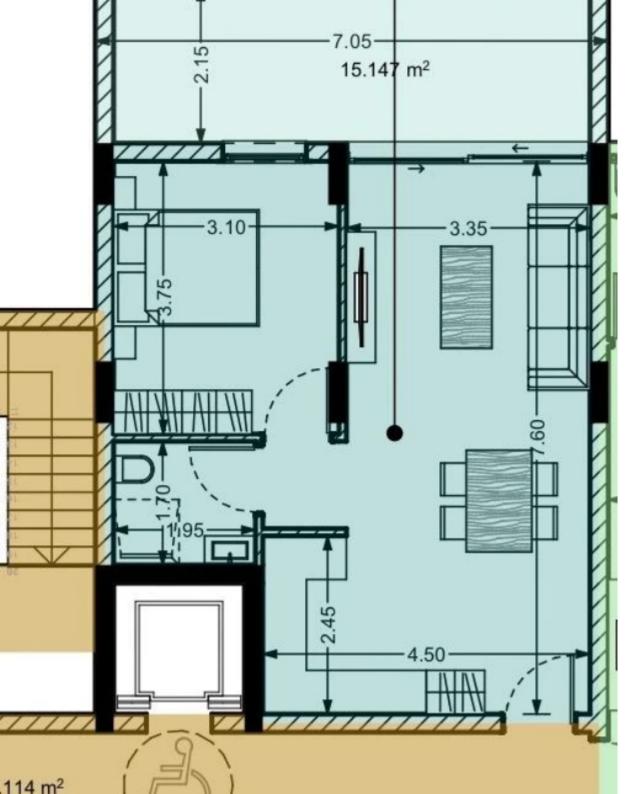

Offered at: €192,163 Estate ID: 6846 Ref: J4021L1561

Explore this desirable 1-bedroom property for sale, featuring 50 sq.m internal area, 17 sq.m covered verandas, storage room, and parking space. Your ideal home awaits!...