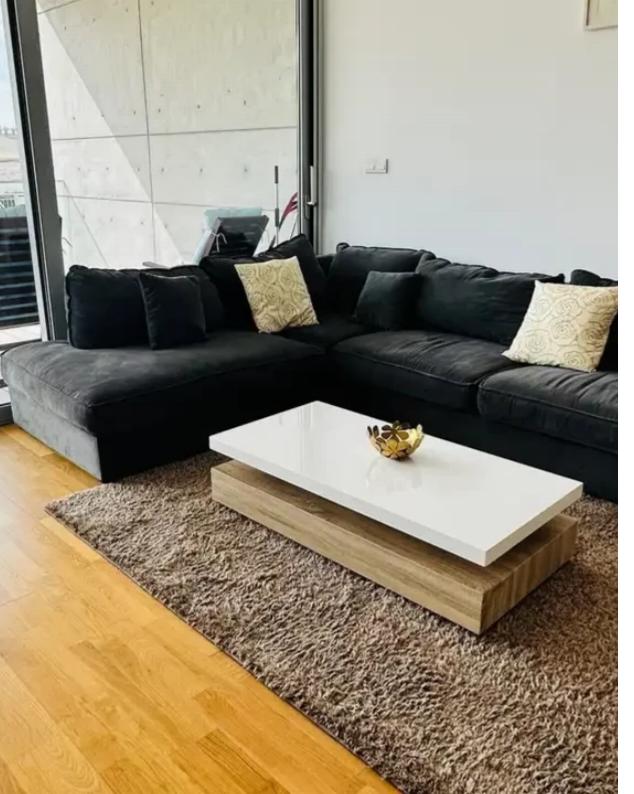

## 2-bedroom apartment to rent

Limassol, Dassoudi-Park-Papas-Potamos-Germasogeias-4040 , Cyprus

This ad is presented by listings admin, under supervision from , Licensed Real Estate Agent Reg no: 1234, Lic no: 603/E

**Offered at:** €2,400

**Estate ID:** 68466

**Ref:** ba5427886

NET internal area: 105

Bathrooms: 2

Bedrooms: 2

Parking spaces: Covered cars

Available from: 2024-10-24