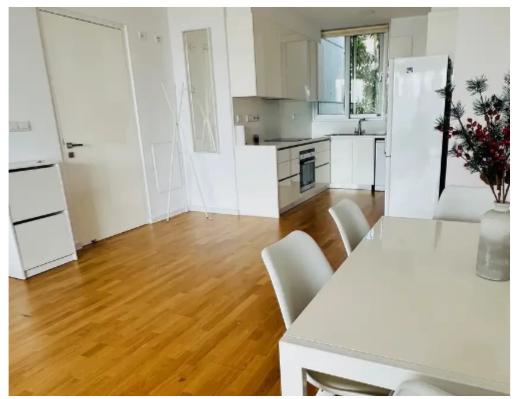

## 2-bedroom apartment to rent

Limassol, Dassoudi-Park-Papas-Potamos-Germasogeias-4040 , Cyprus

This ad is presented by listings admin, under supervision from , Licensed Real Estate Agent Reg no: 1234, Lic no: 603/E

**Offered at:** €2,400

**Estate ID:** 68466

**Ref:** ba5427886

NET internal area: 105

Bathrooms: 2

Bedrooms: 2

Parking spaces: Covered cars

Available from: 2024-10-24