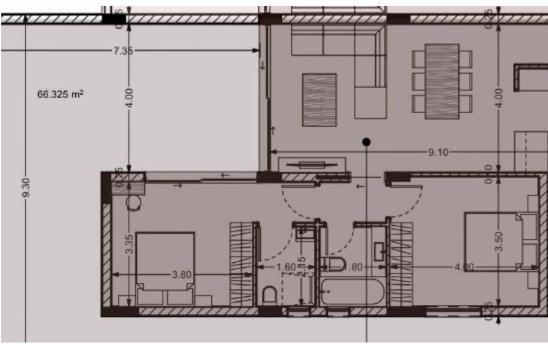

Offered at: 439,812

Гуре: **Apartment** 

Veranda: 66 m²

Explore this desirable 2-bedroom property for sale, featuring 88 sq.m internal area, 66 sq.m covered verandas, storage room, and parking space. Your ideal home awaits!...