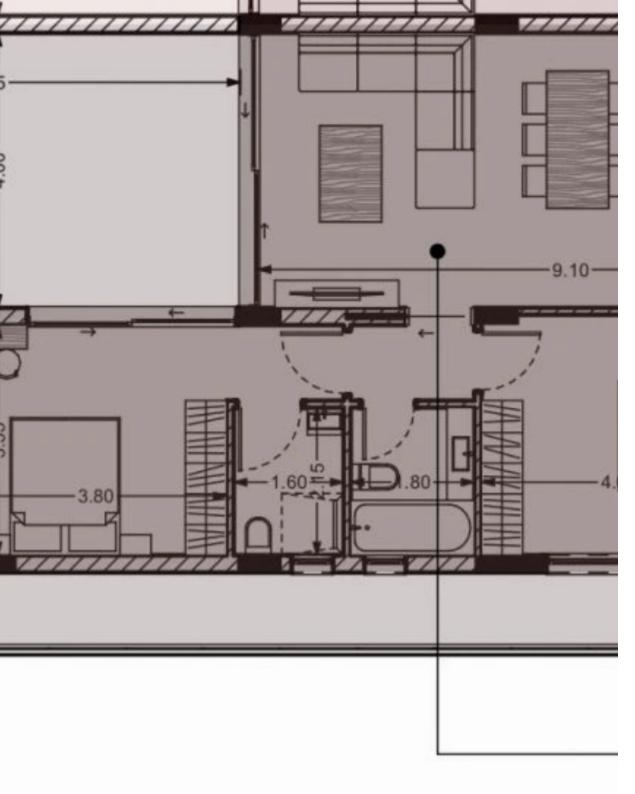

Offered at: 439,812

Гуре: **Apartment** 

Veranda: 66 m²

Explore this desirable 2-bedroom property for sale, featuring 88 sq.m internal area, 66 sq.m covered verandas, storage room, and parking space. Your ideal home awaits!...