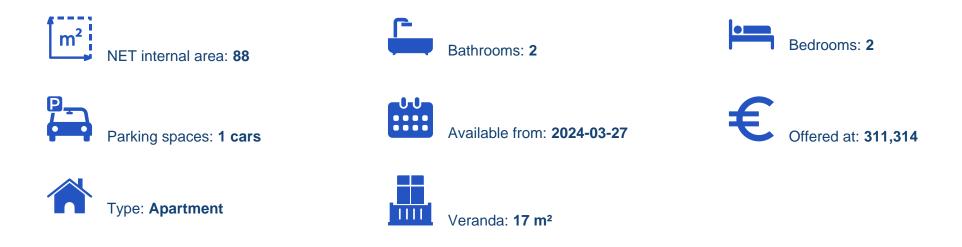

Offered at: €311,314 Estate ID: 6848 Ref: J4021L1559

Explore this desirable 2-bedroom property for sale, featuring 88 sq.m internal area, 17 sq.m covered verandas, storage room, and parking space. Your ideal home awaits!...