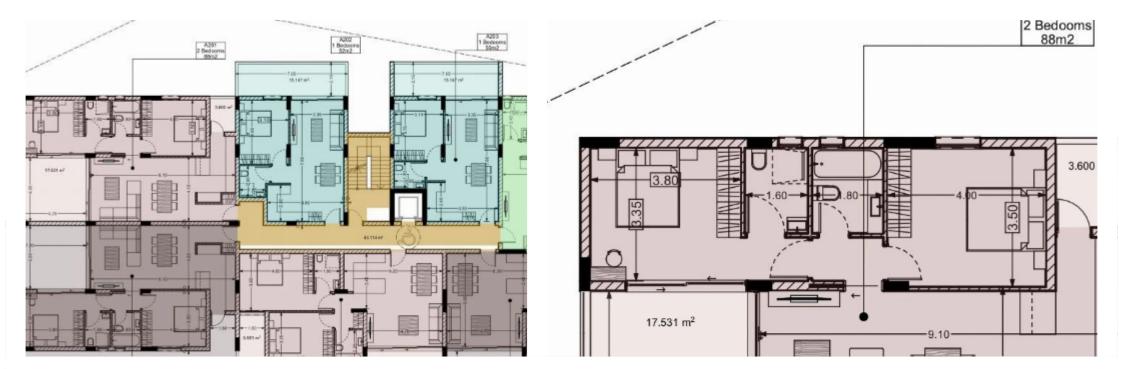

Offered at: €311,314 Estate ID: 6848 Ref: J4021L1559

Explore this desirable 2-bedroom property for sale, featuring 88 sq.m internal area, 17 sq.m covered verandas, storage room, and parking space. Your ideal home awaits!...