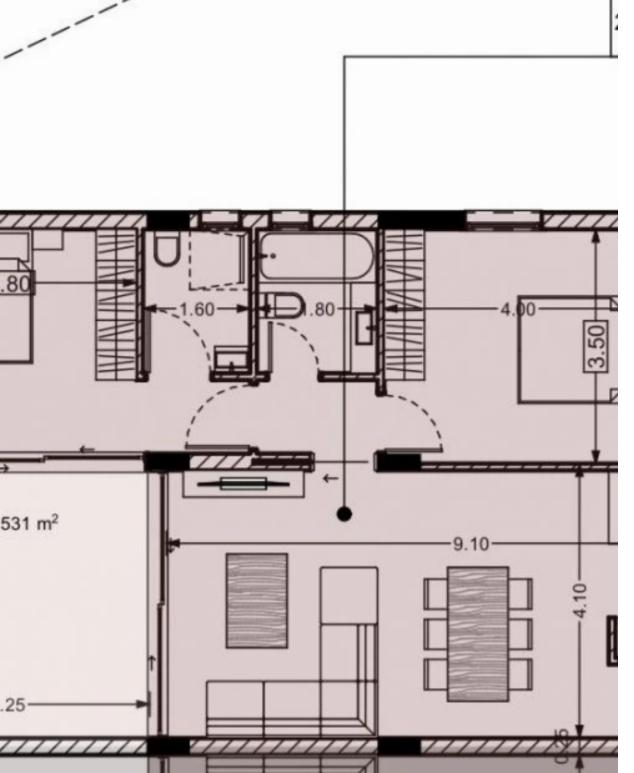

Offered at: €311,314 Estate ID: 6848 Ref: J4021L1559

Explore this desirable 2-bedroom property for sale, featuring 88 sq.m internal area, 17 sq.m covered verandas, storage room, and parking space. Your ideal home awaits!...