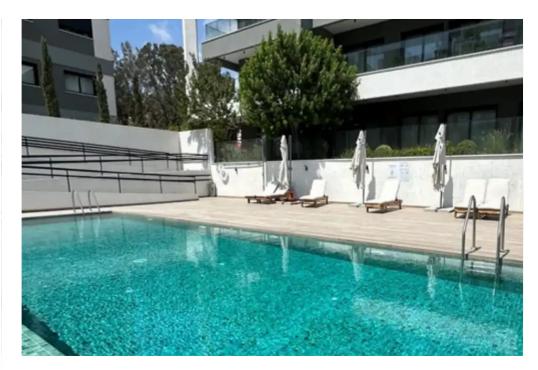

Type: Penthouse

to Limassol's city center and the highway, close to everyday amenities as well as walking distance to Grammar School (private English school) as well as to a public Greek school Three-bedroom Penthouse set in a beautiful environment with large, covered veranda and roof terrace offering amazing views of Limassol. Apartment Features & Department Features Frovision for jacuzzi & Department Features Fea