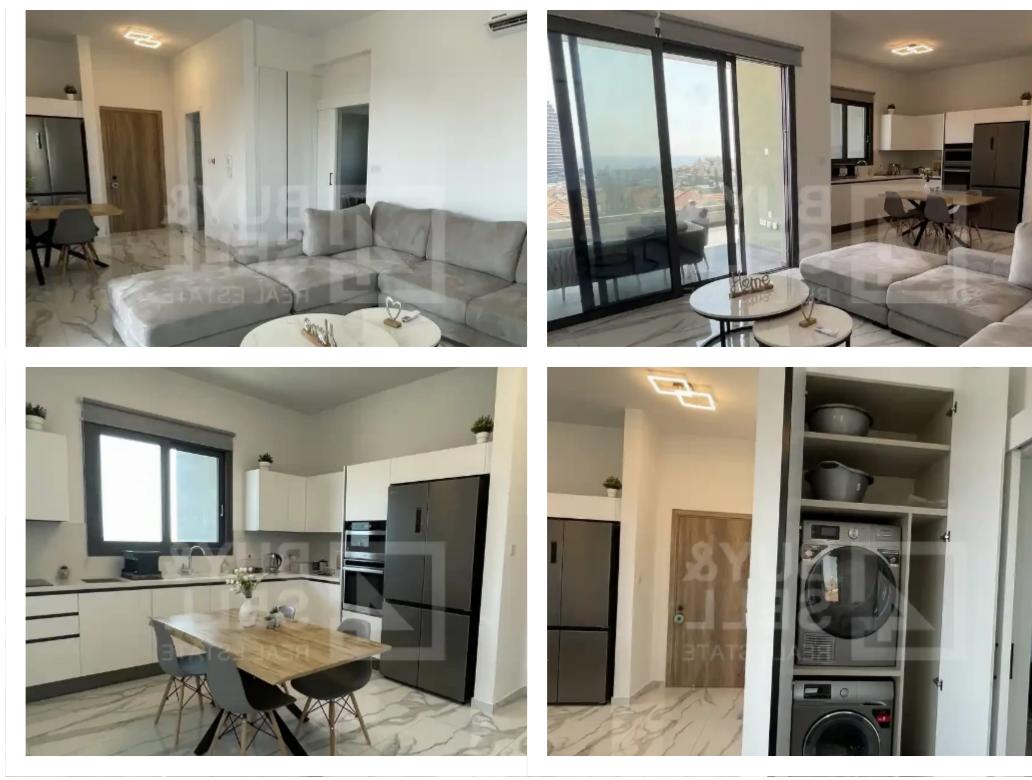

Offered at: €3,000 Estate ID: 68486 Ref: ba5423508

\*\*Storage Details:\*\* 1 storage room ? \*\*Furniture/Appliances Included:\*\* fully furnished, and equipped. ? \*\*Additional Features:\*\* Underfloor heating, double glazed windows, electrical shutters, communal swimming pool ...