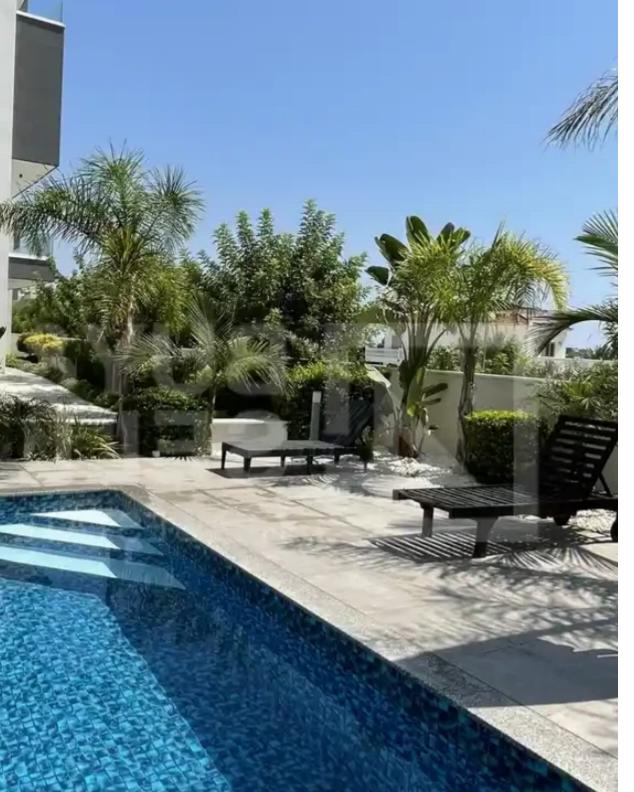

Offered at: €3,000 Estate ID: 68486 Ref: ba5423508

\*\*Storage Details:\*\* 1 storage room ? \*\*Furniture/Appliances Included:\*\* fully furnished, and equipped. ? \*\*Additional Features:\*\* Underfloor heating, double glazed windows, electrical shutters, communal swimming pool ...