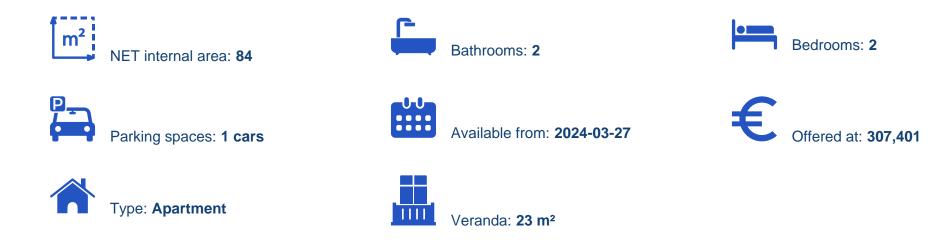

Offered at: € 307,401 Estate ID: 6849 Ref: J4021L1557

Explore this desirable 2-bedroom property for sale, featuring 84 sq.m internal area, 23 sq.m covered verandas, storage room, and parking space. Your ideal home awaits!...