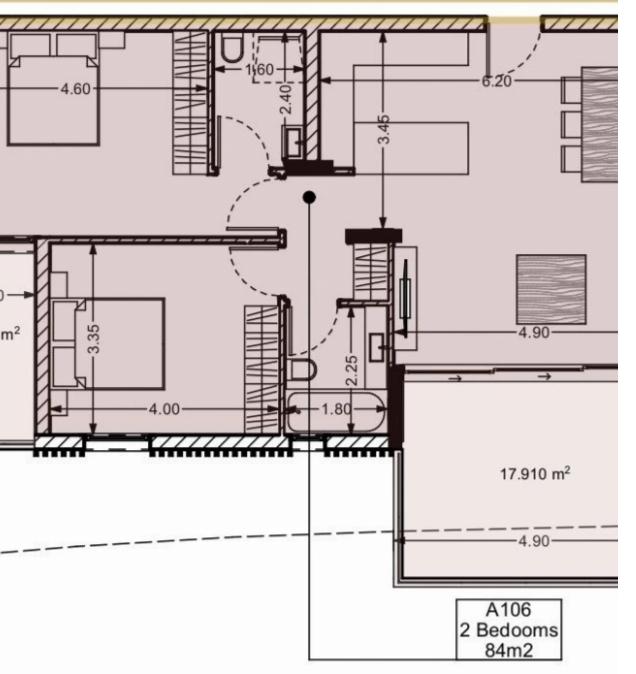

Offered at: € 307,401 Estate ID: 6849 Ref: J4021L1557

Explore this desirable 2-bedroom property for sale, featuring 84 sq.m internal area, 23 sq.m covered verandas, storage room, and parking space. Your ideal home awaits!...