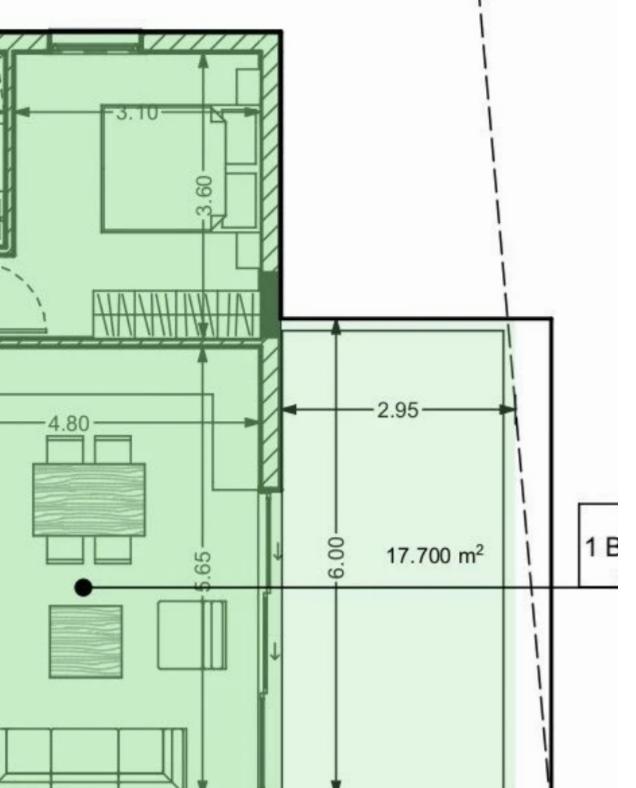

Offered at: 192,945

Type: **Apartment** 

Veranda: 17 m²

Explore this desirable 1-bedroom property for sale, featuring 50 sq.m internal area, 17 sq.m covered verandas, storage room, and parking space. Your ideal home awaits!...