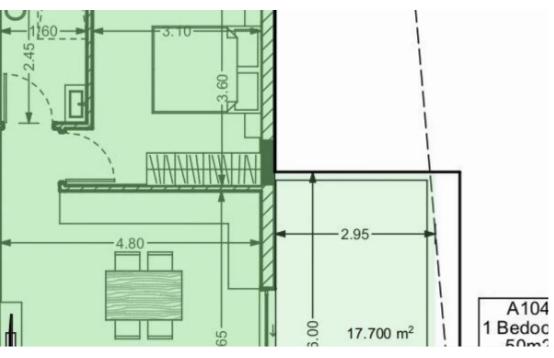

Offered at: 192,945

Type: **Apartment** 

Veranda: 17 m²

Explore this desirable 1-bedroom property for sale, featuring 50 sq.m internal area, 17 sq.m covered verandas, storage room, and parking space. Your ideal home awaits!...