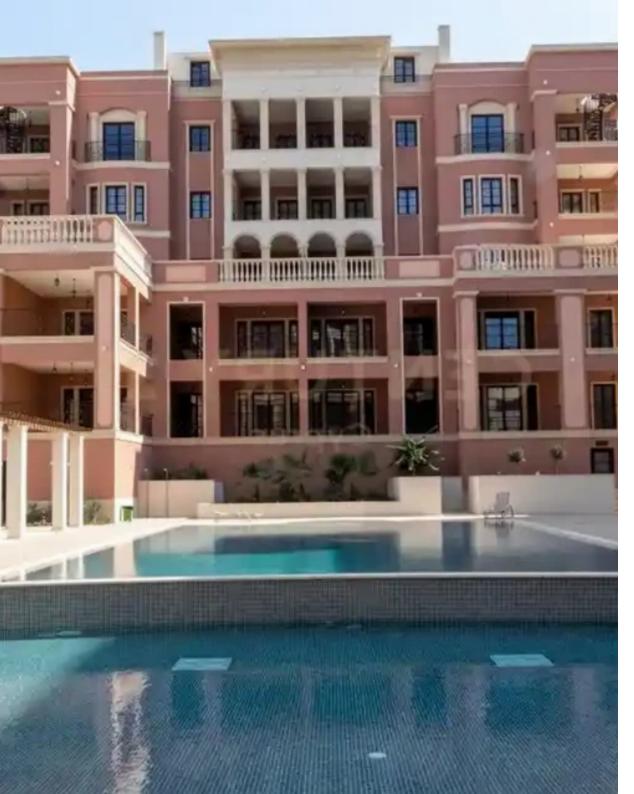

Offered at: 7,00

ype: **Penthouse** 

""""This amazing 2 bedroom penthouse duplex apartment is located in a quiet neighborhood in Germasogeia area. Its situated on 3 floors. Floor 5,6, and 7. Has an internal area of 149m2 and 43m2 uncovered veranda. Classical style of palace architecture and the highest level of finishing. The project provides excellent features such as concierge service, cctv, outdoor swimming pool, fitness center, hamam, and sauna. It is located within walking distance to the beach and close to all amenities. The apartment has smart home system, expensive kitchen units and sanitary ware, and high quality marbles, granites, and wooden parquet. Its an excellent choice for those seeking a luxury living and co...