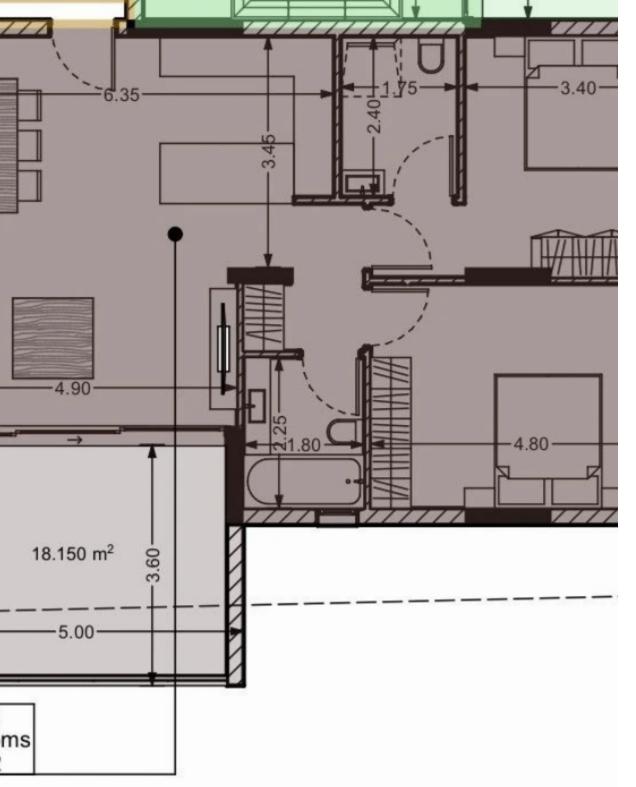

Offered at: 291,128

Type: Apartment

Veranda: 18 m²

Explore this desirable 2-bedroom property for sale, featuring 84 sq.m internal area, 18 sq.m covered verandas, storage room, and parking space. Your ideal home awaits!...