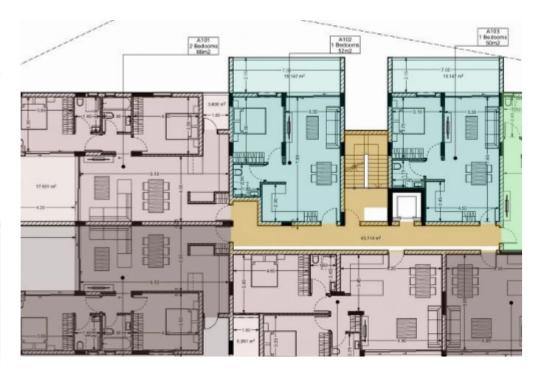

Offered at: 291,128

Type: Apartment

Veranda: 18 m²

Explore this desirable 2-bedroom property for sale, featuring 84 sq.m internal area, 18 sq.m covered verandas, storage room, and parking space. Your ideal home awaits!...