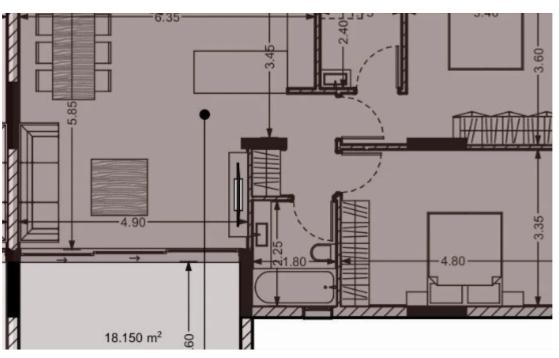

Offered at: 291,128

Type: Apartment

Veranda: 18 m²

Explore this desirable 2-bedroom property for sale, featuring 84 sq.m internal area, 18 sq.m covered verandas, storage room, and parking space. Your ideal home awaits!...