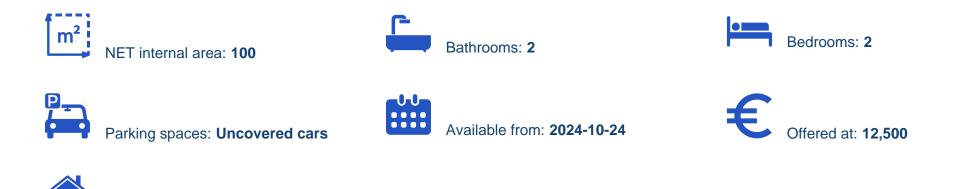

## ENTURY 2 Malore-

## 2-bedroom apartment to rent

Limassol, Touristiki-Periochi-Parekklisia-4533, Cyprus This ad is presented by listings admin, under supervision from , Licensed Real Estate Agent Reg no: 1234, Lic no: 603/E

Offered at: €12,500 Estate ID: 68517 Ref: ba4835584













vpe: Apartment

## **Estate on map:**







Website: <a href="mailto:realty.com.cy/p/2-bedroom-apartment-to-rent-">realty.com.cy/p/2-bedroom-apartment-to-rent-</a>

ba4835584

Email: info@rimatech.com.cy

Phone: +35795958898 // +35725714014

This ad is presented by listings admin, under supervision from , Licensed Real Estate Agent Reg no: 1234, Lic no: 603/E