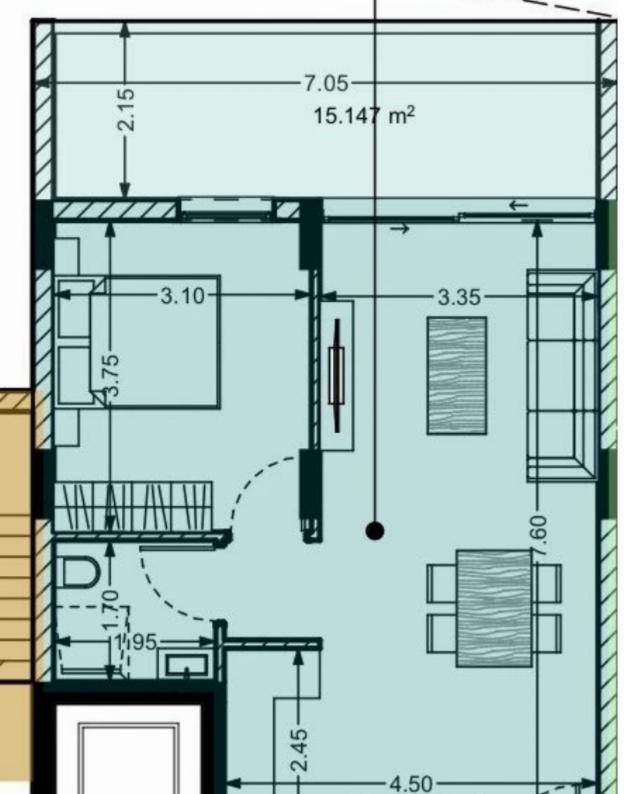

## 1 bedrooms, 50 sq.m.

Limassol, Panthea-Grammar-School-Agios-Athanasios-4105 , Cyprus

This ad is presented by listings admin, under supervision from , Licensed Real Estate Agent Reg no: 1234, Lic no: 603/E

**Offered at:** € 185,649

**Estate ID:** 6852

**Ref:** J4021L1554

NET internal area: 50

Bathrooms: 1

Bedrooms: 1

Parking spaces: 1 cars

Available from: 2024-03-27

Offered at: 185,649

Type: **Apartmen**t

Veranda: 17 m²

Explore this desirable 1-bedroom property for sale, featuring 50 sq.m internal area, 17 sq.m covered verandas, storage room, and parking space. Your ideal home awaits!...