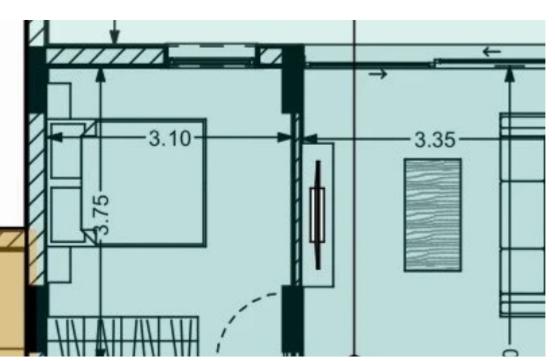

## 1 bedrooms, 50 sq.m.

Limassol, Panthea-Grammar-School-Agios-Athanasios-4105 , Cyprus

This ad is presented by listings admin, under supervision from , Licensed Real Estate Agent Reg no: 1234, Lic no: 603/E

**Offered at:** € 185,649

**Estate ID:** 6852

**Ref:** J4021L1554

NET internal area: 50

Bathrooms: 1

Bedrooms: 1

Parking spaces: 1 cars

Available from: 2024-03-27

Offered at: 185,649

Type: **Apartmen**t

Veranda: 17 m²

Explore this desirable 1-bedroom property for sale, featuring 50 sq.m internal area, 17 sq.m covered verandas, storage room, and parking space. Your ideal home awaits!...