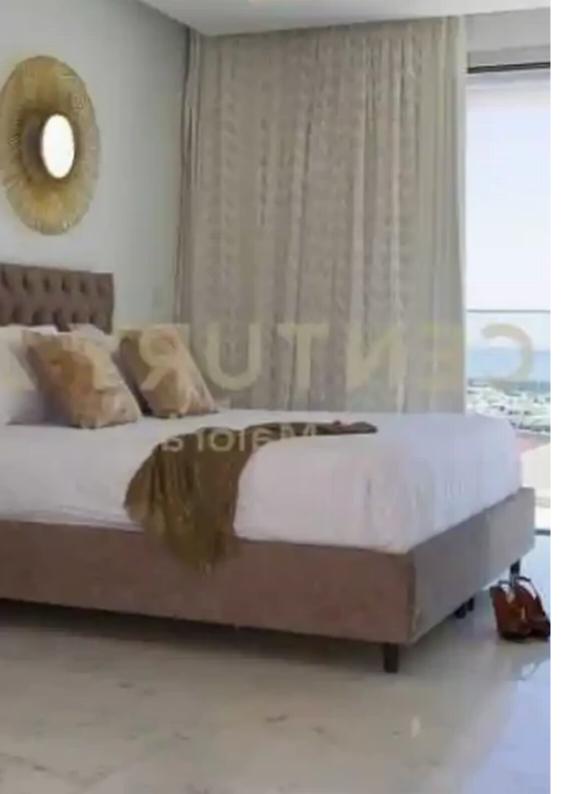

Offered at: €10,500 Estate ID: 68521 Ref: ba4835488

vpe: Apartment

""""""This luxurious? apartment offers stunning views over Limassol's majestic coastline. The apartment offers a beautiful, covered veranda that is ideal for its location since it is a place to enjoy this property's biggest asset. The stunning materials are complemented by an open-plan Italian kitchen, equipped with all the furniture to create the coziest and comfortable nights in. The exceptionally large master bedroom has a television, seating area and ensuite bathroom, and most importantly huge windows to enjoy the amazing views of the surrounding gardens and beachfront. With 24/7 concierge and maximum security facilities, this enviable property is one to pursue. ...