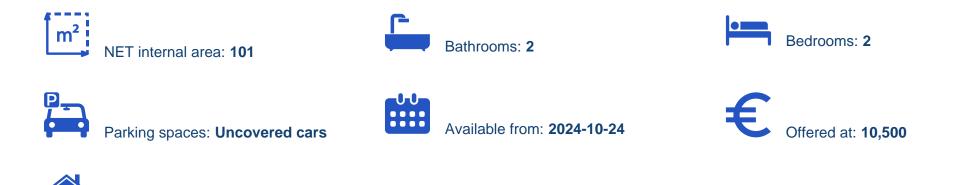

Offered at: €10,500 Estate ID: 68521 Ref: ba4835488

vpe: Apartment

""""""This luxurious? apartment offers stunning views over Limassol's majestic coastline. The apartment offers a beautiful, covered veranda that is ideal for its location since it is a place to enjoy this property's biggest asset. The stunning materials are complemented by an open-plan Italian kitchen, equipped with all the furniture to create the coziest and comfortable nights in. The exceptionally large master bedroom has a television, seating area and ensuite bathroom, and most importantly huge windows to enjoy the amazing views of the surrounding gardens and beachfront. With 24/7 concierge and maximum security facilities, this enviable property is one to pursue. ...