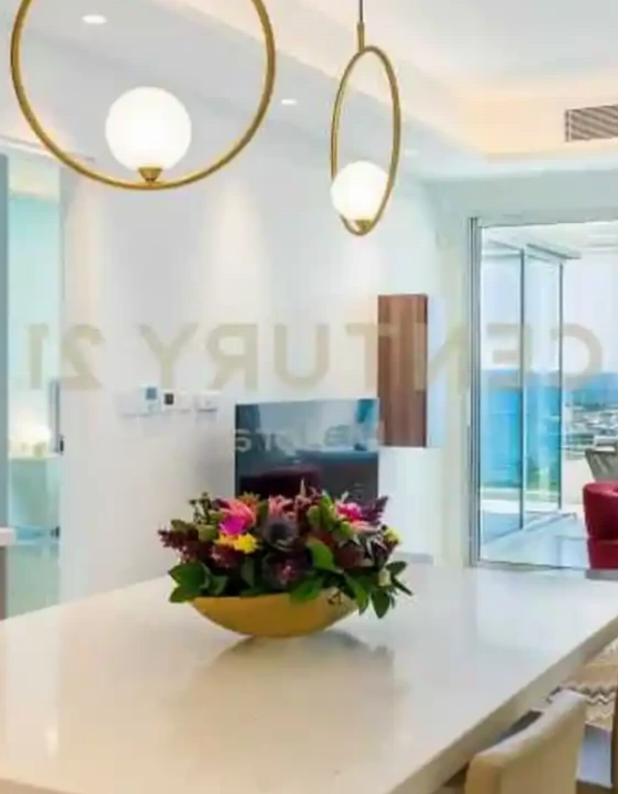

Offered at: €10,500 Estate ID: 68521 Ref: ba4835488

vpe: Apartment

""""""This luxurious? apartment offers stunning views over Limassol's majestic coastline. The apartment offers a beautiful, covered veranda that is ideal for its location since it is a place to enjoy this property's biggest asset. The stunning materials are complemented by an open-plan Italian kitchen, equipped with all the furniture to create the coziest and comfortable nights in. The exceptionally large master bedroom has a television, seating area and ensuite bathroom, and most importantly huge windows to enjoy the amazing views of the surrounding gardens and beachfront. With 24/7 concierge and maximum security facilities, this enviable property is one to pursue. ...