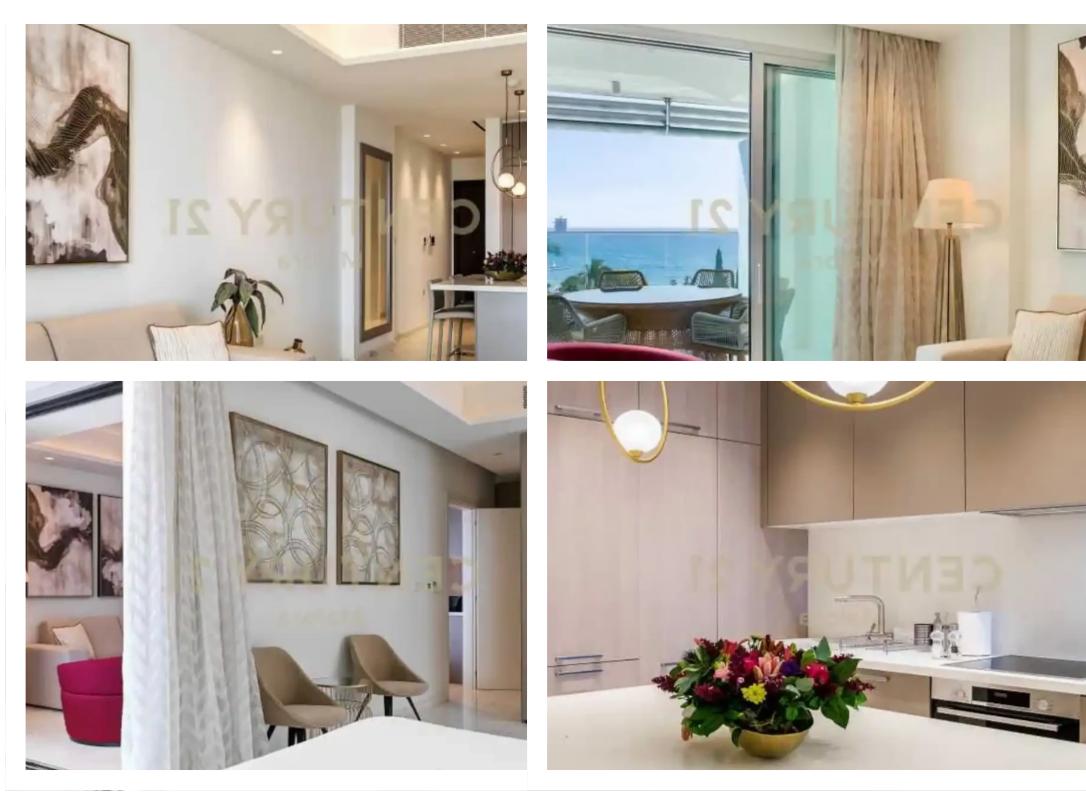

Offered at: €10,500 Estate ID: 68521 Ref: ba4835488

vpe: Apartment

""""""This luxurious? apartment offers stunning views over Limassol's majestic coastline. The apartment offers a beautiful, covered veranda that is ideal for its location since it is a place to enjoy this property's biggest asset. The stunning materials are complemented by an open-plan Italian kitchen, equipped with all the furniture to create the coziest and comfortable nights in. The exceptionally large master bedroom has a television, seating area and ensuite bathroom, and most importantly huge windows to enjoy the amazing views of the surrounding gardens and beachfront. With 24/7 concierge and maximum security facilities, this enviable property is one to pursue. ...