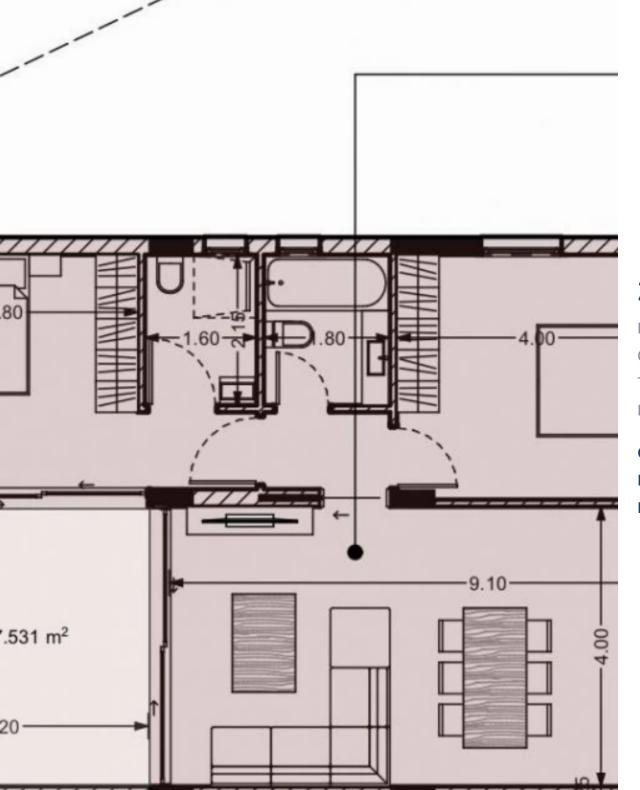

## 2 bedrooms, 88 sq.m.

Limassol, Panthea-Grammar-School-Agios-Athanasios-4105 , Cyprus

This ad is presented by listings admin, under supervision from , Licensed Real Estate Agent Reg no: 1234, Lic no: 603/E

**Offered at:** €300,761

**Estate ID:** 6853

**Ref:** J4021L1552

NET internal area: 88

Bathrooms: 2

Bedrooms: 2

Parking spaces: 1 cars

Available from: 2024-03-27

Offered at: **300,76** 

Type: **Apartment** 

Veranda: 17 m²

Explore this desirable 2-bedroom property for sale, featuring 88 sq.m internal area, 17 sq.m covered verandas, storage room, and parking space. Your ideal home awaits!...