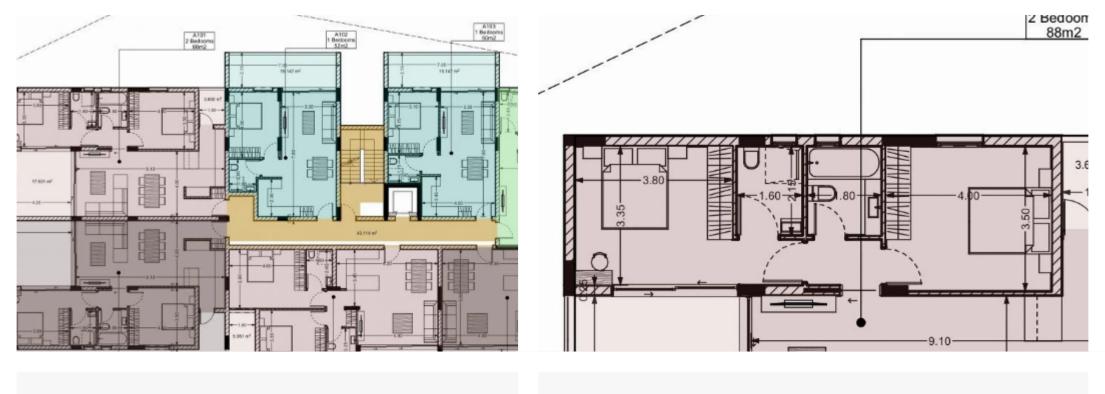

## 2 bedrooms, 88 sq.m.

Limassol, Panthea-Grammar-School-Agios-Athanasios-4105 , Cyprus

This ad is presented by listings admin, under supervision from , Licensed Real Estate Agent Reg no: 1234, Lic no: 603/E

**Offered at:** €300,761

**Estate ID:** 6853

**Ref:** J4021L1552

NET internal area: 88

Bathrooms: 2

Bedrooms: 2

Parking spaces: 1 cars

Available from: 2024-03-27

Offered at: **300,76** 

Type: **Apartment** 

Veranda: 17 m²

Explore this desirable 2-bedroom property for sale, featuring 88 sq.m internal area, 17 sq.m covered verandas, storage room, and parking space. Your ideal home awaits!...