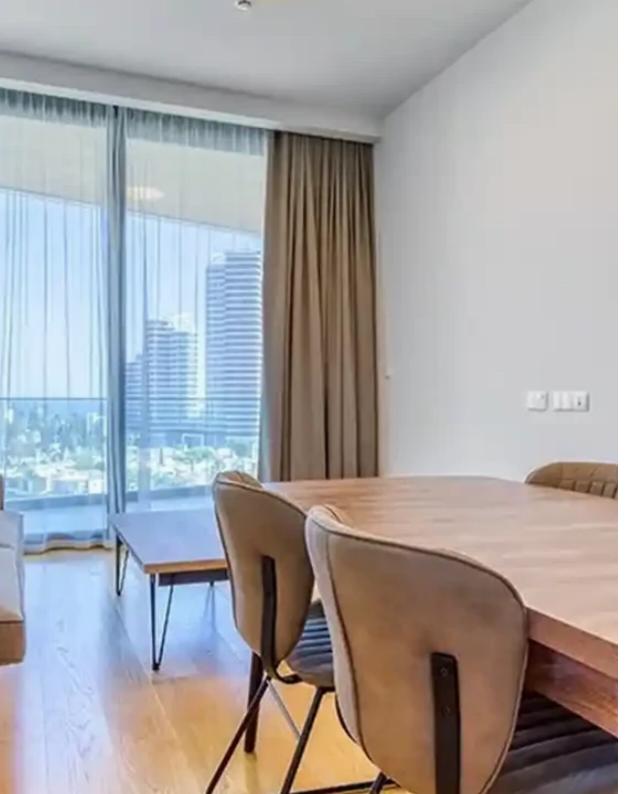

Offered at: €5,000 Estate ID: 68532 Ref: ba4835401

""""""Experience luxury living in Limassol's vibrant tourist area with this exceptional 2 bedroom apartment. It is located in the Germasogeia area of Limassol. Situated on the fourth floor of a mesmerising project, it offers an indoor area of 75.6 square meters, along with a covered veranda of 21.4 square meters. The apartment features high ceilings of 3.15 meters, providing a spacious and airy ambience. It includes one bathroom and one parking space in the underground parking area. The apartment is part of a prestigious complex that offers an array of facilities, including a reception area, SPA, outdoor pool, heated indoor pool, gym, tennis court, and a green area. Located just...