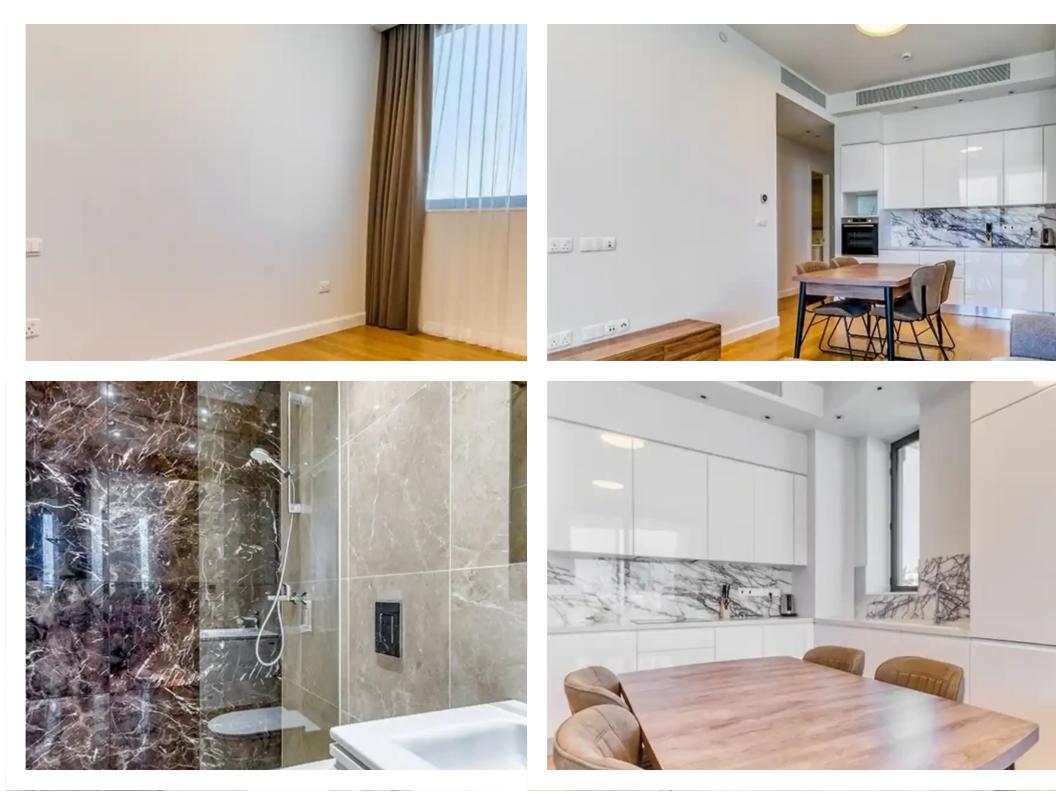

Offered at: €5,000 Estate ID: 68532 Ref: ba4835401

""""""Experience luxury living in Limassol's vibrant tourist area with this exceptional 2 bedroom apartment. It is located in the Germasogeia area of Limassol. Situated on the fourth floor of a mesmerising project, it offers an indoor area of 75.6 square meters, along with a covered veranda of 21.4 square meters. The apartment features high ceilings of 3.15 meters, providing a spacious and airy ambience. It includes one bathroom and one parking space in the underground parking area. The apartment is part of a prestigious complex that offers an array of facilities, including a reception area, SPA, outdoor pool, heated indoor pool, gym, tennis court, and a green area. Located just...