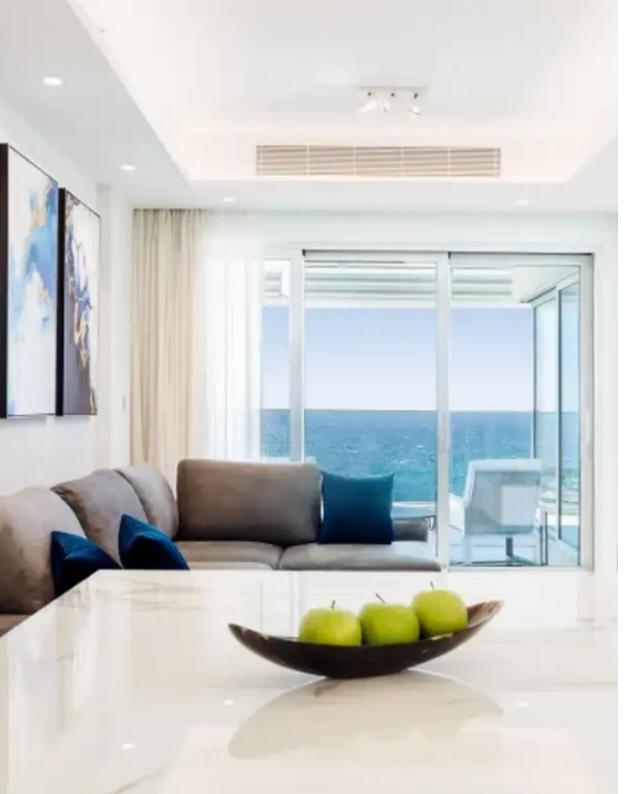

Type: Apartment

""""Luxurious 6th-floor apartment for sale in The Tower, part of the 5-star St. Raphael Resort. This beachfront property offers stunning sea views and direct access to the beach. The apartment has 2 bedrooms and a total area of 120 sq.m., with a 22 sq.m. covered veranda. Residents enjoy exclusive access to a rooftop pool and gym, along with all hotel amenities."""""...