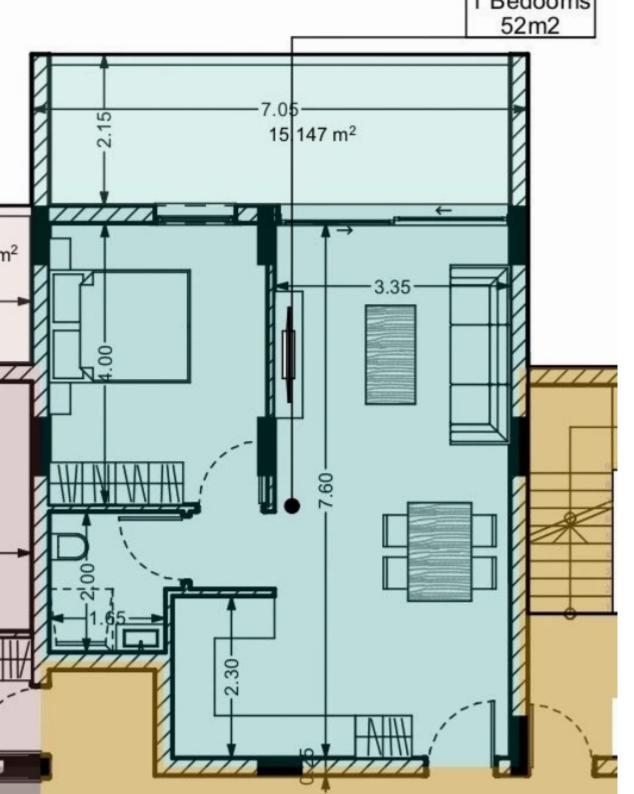

## 1 bedrooms, 52 sq.m.

Limassol, Panthea-Grammar-School-Agios-Athanasios-4105 , Cyprus

This ad is presented by listings admin, under supervision from , Licensed Real Estate Agent Reg no: 1234, Lic no: 603/E

**Offered at:** € 191,349

**Estate ID:** 6854

**Ref:** J4021L1553

NET internal area: 52

Bathrooms: 1

Bedrooms: 1

Parking spaces: 1 cars

Available from: 2024-03-27

Offered at: 191,349

Type: **Apartment** 

Veranda: 15 m²

Explore this desirable 1-bedroom property for sale, featuring 52 sq.m internal area, 15 sq.m covered verandas, storage room, and parking space. Your ideal home awaits!...