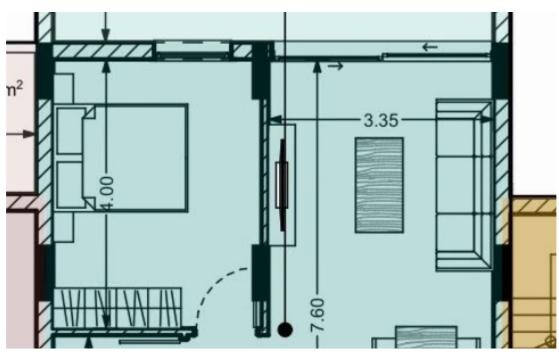

## 1 bedrooms, 52 sq.m.

Limassol, Panthea-Grammar-School-Agios-Athanasios-4105 , Cyprus

This ad is presented by listings admin, under supervision from , Licensed Real Estate Agent Reg no: 1234, Lic no: 603/E

**Offered at:** € 191,349

**Estate ID:** 6854

**Ref:** J4021L1553

NET internal area: 52

Bathrooms: 1

Bedrooms: 1

Parking spaces: 1 cars

Available from: 2024-03-27

Offered at: 191,349

Type: **Apartment** 

Veranda: 15 m²

Explore this desirable 1-bedroom property for sale, featuring 52 sq.m internal area, 15 sq.m covered verandas, storage room, and parking space. Your ideal home awaits!...