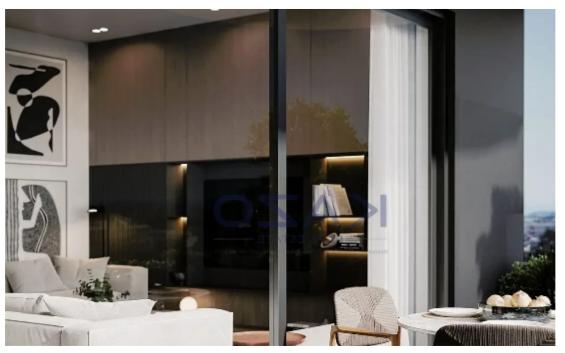

Offered at: 2,700

Type: Apartment

""""Introducing a brand new building, hosting six two bedroom apartments, available for rent in Mesa Geitonia area. The flat consists of 93 sqm internal area with 27 sqm covered veranda and comprises of a large living room, an open plan kitchen, fitted with brand new appliances, two spacious and bright bedrooms, two en-suite showers and a guest lavatory. The property is situated on the first floor of a three-story building and comes with one covered parking space and a storage unit. Completion of the building is expected in January 2025, so reserve your dream flat now."""""...