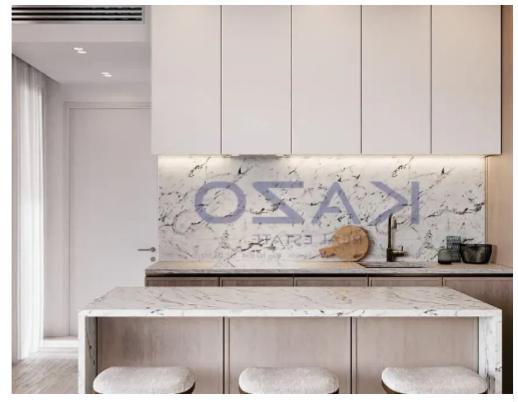

Offered at: 2,700

Type: Apartment

""""Introducing a brand new building, hosting six two bedroom apartments, available for rent in Mesa Geitonia area. The flat consists of 93 sqm internal area with 27 sqm covered veranda and comprises of a large living room, an open plan kitchen, fitted with brand new appliances, two spacious and bright bedrooms, two en-suite showers and a guest lavatory. The property is situated on the first floor of a three-story building and comes with one covered parking space and a storage unit. Completion of the building is expected in January 2025, so reserve your dream flat now."""""...