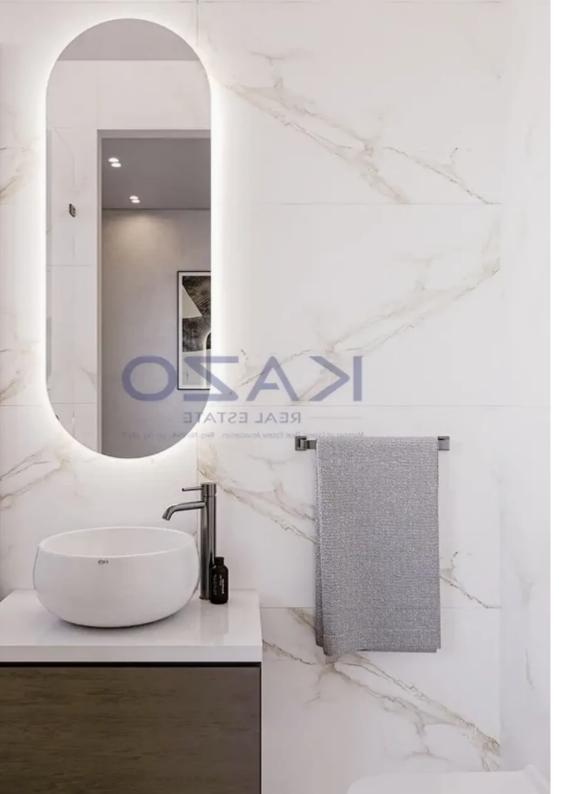

Offered at: 2,700

Type: Apartment

""""Introducing a brand new building, hosting six two bedroom apartments, available for rent in Mesa Geitonia area. The flat consists of 93 sqm internal area with 27 sqm covered veranda and comprises of a large living room, an open plan kitchen, fitted with brand new appliances, two spacious and bright bedrooms, two en-suite showers and a guest lavatory. The property is situated on the first floor of a three-story building and comes with one covered parking space and a storage unit. Completion of the building is expected in January 2025, so reserve your dream flat now."""""...