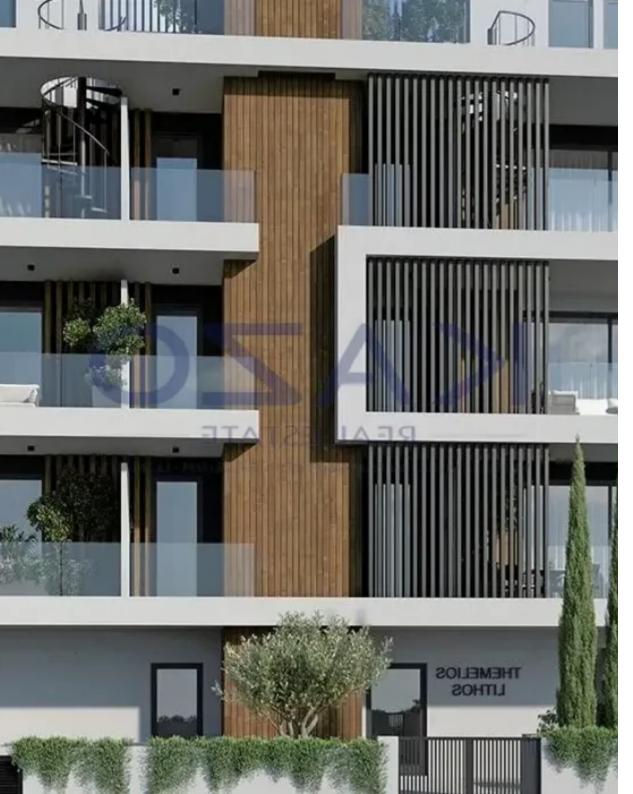

Offered at: 2,700

Type: Apartment

""""Introducing a brand new building, hosting six two bedroom apartments, available for rent in Mesa Geitonia area. The flat consists of 93 sqm internal area with 27 sqm covered veranda and comprises of a large living room, an open plan kitchen, fitted with brand new appliances, two spacious and bright bedrooms, two en-suite showers and a guest lavatory. The property is situated on the first floor of a three-story building and comes with one covered parking space and a storage unit. Completion of the building is expected in January 2025, so reserve your dream flat now."""""...