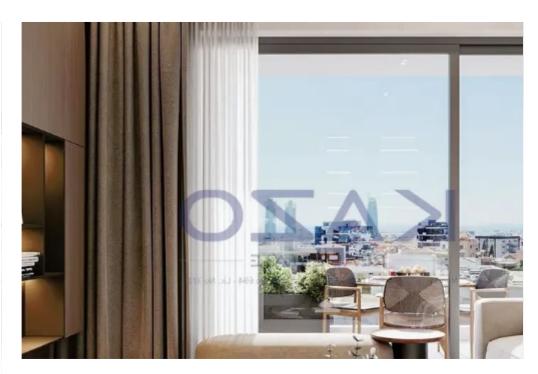

Offered at: 2,700

Type: Apartment

""""Introducing a brand new building, hosting six two bedroom apartments, available for rent in Mesa Geitonia area. The flat consists of 93 sqm internal area with 27 sqm covered veranda and comprises of a large living room, an open plan kitchen, fitted with brand new appliances, two spacious and bright bedrooms, two en-suite showers and a guest lavatory. The property is situated on the first floor of a three-story building and comes with one covered parking space and a storage unit. Completion of the building is expected in January 2025, so reserve your dream flat now."""""...