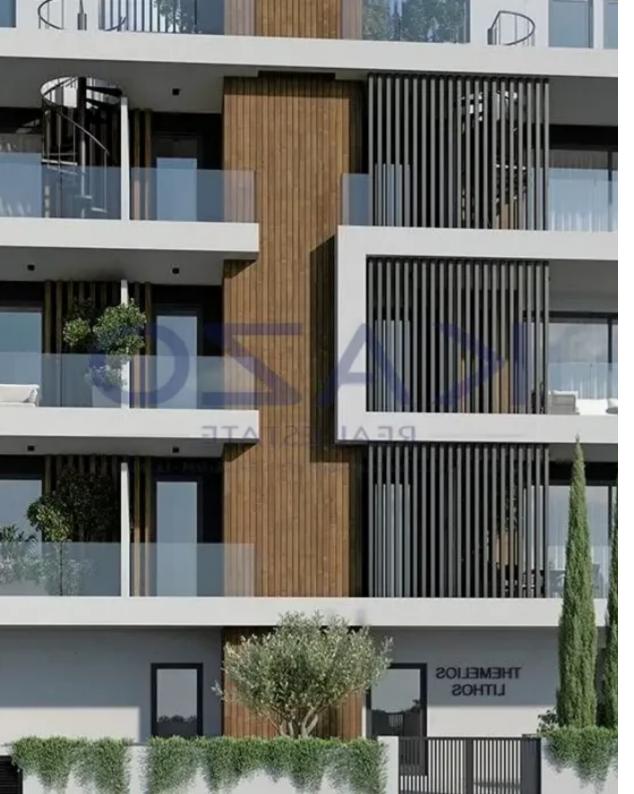

Offered at: 3,00

Type: Apartment

""""Introducing a brand new building, hosting six two bedroom apartments, available for rent in Mesa Geitonia area. The flat consists of 93 sqm internal area with 27 sqm covered veranda and comprises of a large living room, an open plan kitchen, fitted with brand new appliances, two spacious and bright bedrooms, two en-suite showers and a guest lavatory. The property is situated on the second floor of a three-story building and comes with one covered parking space and a storage unit. Completion of the building is expected in January 2025, so reserve your dream flat now."""""...