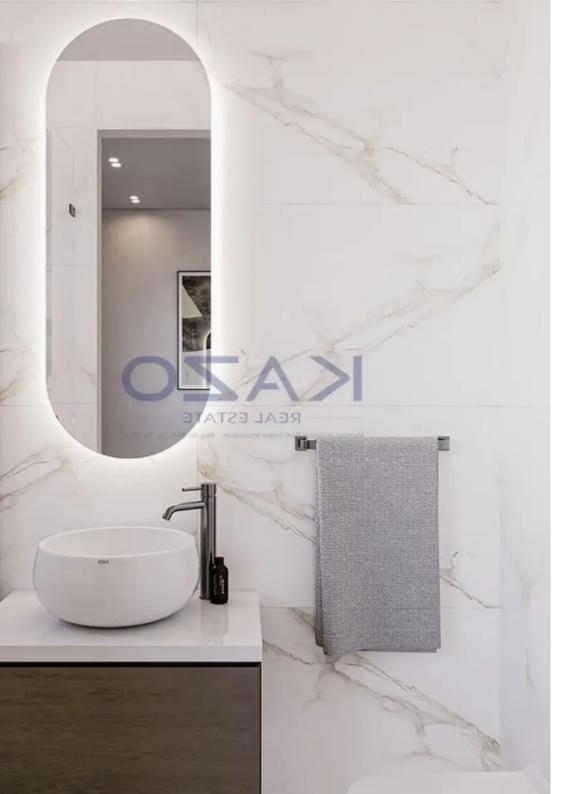

Offered at: 3,00

Type: Apartment

""""Introducing a brand new building, hosting six two bedroom apartments, available for rent in Mesa Geitonia area. The flat consists of 93 sqm internal area with 27 sqm covered veranda and comprises of a large living room, an open plan kitchen, fitted with brand new appliances, two spacious and bright bedrooms, two en-suite showers and a guest lavatory. The property is situated on the second floor of a three-story building and comes with one covered parking space and a storage unit. Completion of the building is expected in January 2025, so reserve your dream flat now."""""...