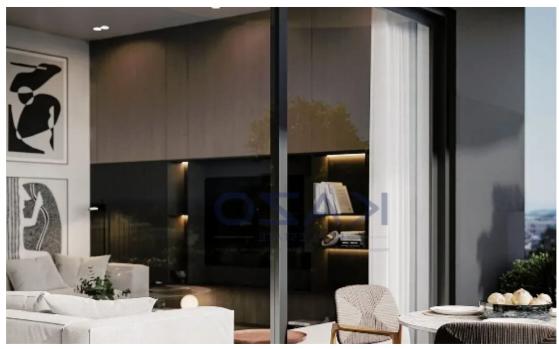

Offered at: 3,00

Type: Apartment

""""Introducing a brand new building, hosting six two bedroom apartments, available for rent in Mesa Geitonia area. The flat consists of 93 sqm internal area with 27 sqm covered veranda and comprises of a large living room, an open plan kitchen, fitted with brand new appliances, two spacious and bright bedrooms, two en-suite showers and a guest lavatory. The property is situated on the second floor of a three-story building and comes with one covered parking space and a storage unit. Completion of the building is expected in January 2025, so reserve your dream flat now."""""...