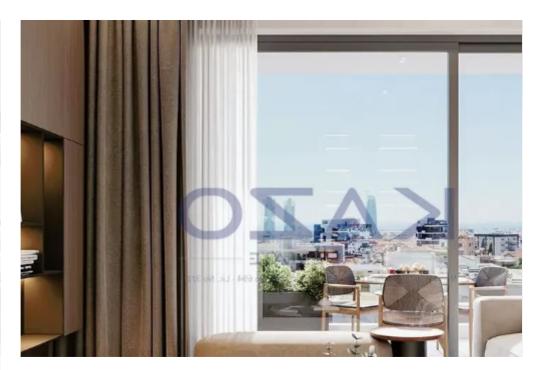

Offered at: 3,00

Type: Apartment

""""Introducing a brand new building, hosting six two bedroom apartments, available for rent in Mesa Geitonia area. The flat consists of 93 sqm internal area with 27 sqm covered veranda and comprises of a large living room, an open plan kitchen, fitted with brand new appliances, two spacious and bright bedrooms, two en-suite showers and a guest lavatory. The property is situated on the second floor of a three-story building and comes with one covered parking space and a storage unit. Completion of the building is expected in January 2025, so reserve your dream flat now."""""...