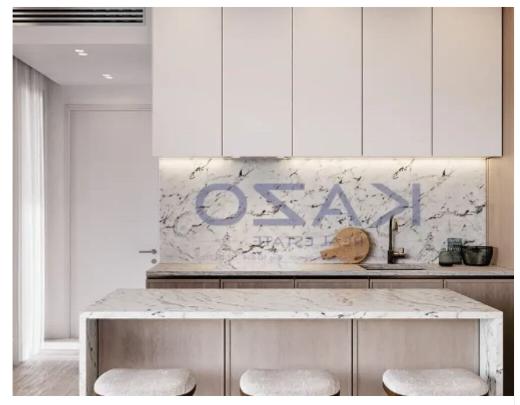

Offered at: 3,00

Type: Apartment

""""Introducing a brand new building, hosting six two bedroom apartments, available for rent in Mesa Geitonia area. The flat consists of 93 sqm internal area with 27 sqm covered veranda and comprises of a large living room, an open plan kitchen, fitted with brand new appliances, two spacious and bright bedrooms, two en-suite showers and a guest lavatory. The property is situated on the second floor of a three-story building and comes with one covered parking space and a storage unit. Completion of the building is expected in January 2025, so reserve your dream flat now."""""...