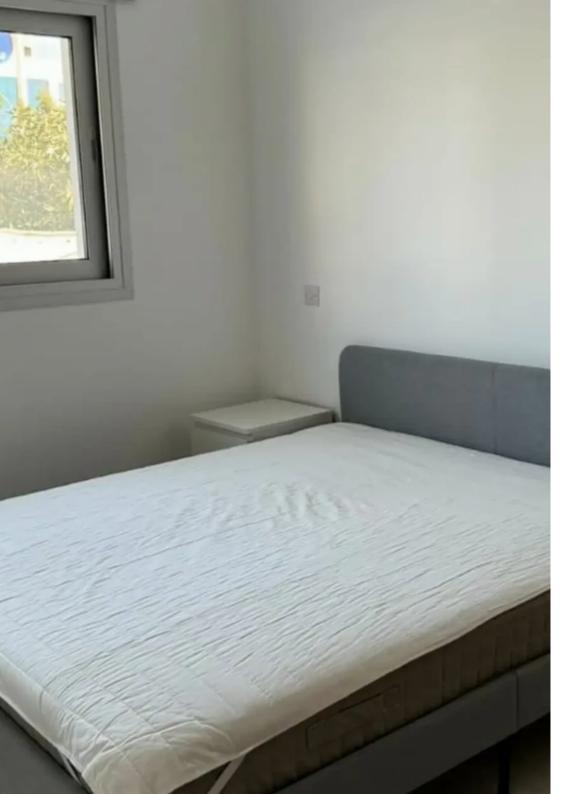

Type: **Apartment** 

rent from midle of November, located in Mesa Geitonia, close to all amenities and city center, situated on a nearly finished building, covering approximately 65sq.m, consisting of a spacious bedroom, a bathroom, an open plan kitchen with a comfortable living and dining room area, covered balcony with gorgeous city and sea views, store room and an assigned covered parking. Offered furnished and equipped with all electrical installations and appliance, including kitchen appliance, air condition units in all areas, double glazed windows and solar heating water panels, For...