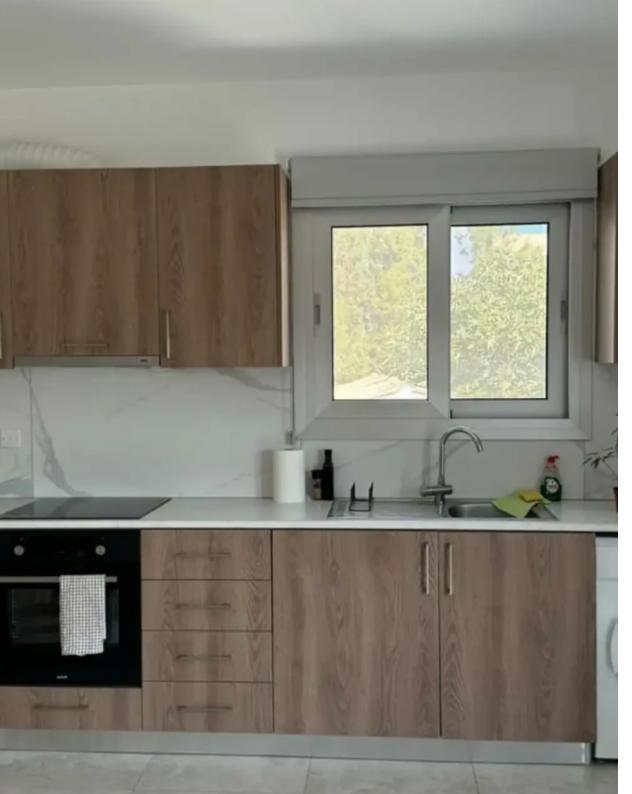

Type: **Apartment** 

rent from midle of November, located in Mesa Geitonia, close to all amenities and city center, situated on a nearly finished building, covering approximately 65sq.m, consisting of a spacious bedroom, a bathroom, an open plan kitchen with a comfortable living and dining room area, covered balcony with gorgeous city and sea views, store room and an assigned covered parking. Offered furnished and equipped with all electrical installations and appliance, including kitchen appliance, air condition units in all areas, double glazed windows and solar heating water panels, For...