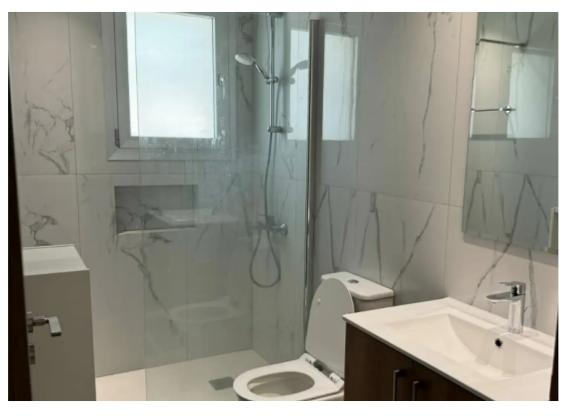

Type: **Apartment** 

rent from midle of November, located in Mesa Geitonia, close to all amenities and city center, situated on a nearly finished building, covering approximately 65sq.m, consisting of a spacious bedroom, a bathroom, an open plan kitchen with a comfortable living and dining room area, covered balcony with gorgeous city and sea views, store room and an assigned covered parking. Offered furnished and equipped with all electrical installations and appliance, including kitchen appliance, air condition units in all areas, double glazed windows and solar heating water panels, For...