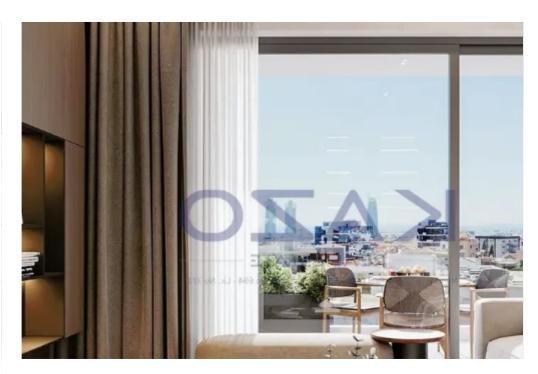

Offered at: 4,000

Type: **Apartmen**t

""""Introducing a brand new building, hosting six two bedroom apartments, available for rent in Mesa Geitonia area. The flat consists of 93 sqm internal area with 27 sqm covered veranda and 80 sqm roof garden. It comprises of a large living room, an open plan kitchen, fitted with brand new appliances, two spacious and bright bedrooms, two en-suite showers and a guest lavatory. The property is situated on the second floor of a three-story building and comes with one covered parking space and a storage unit. Completion of the building is expected in January 2025, so reserve your dream flat