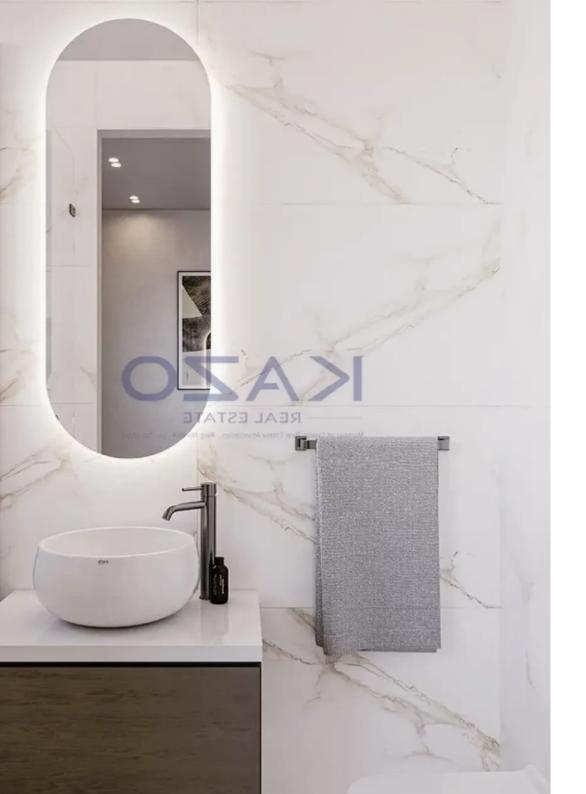

Offered at: 4,000

Type: **Apartmen**t

""""Introducing a brand new building, hosting six two bedroom apartments, available for rent in Mesa Geitonia area. The flat consists of 93 sqm internal area with 27 sqm covered veranda and 80 sqm roof garden. It comprises of a large living room, an open plan kitchen, fitted with brand new appliances, two spacious and bright bedrooms, two en-suite showers and a guest lavatory. The property is situated on the second floor of a three-story building and comes with one covered parking space and a storage unit. Completion of the building is expected in January 2025, so reserve your dream flat

now."""""...