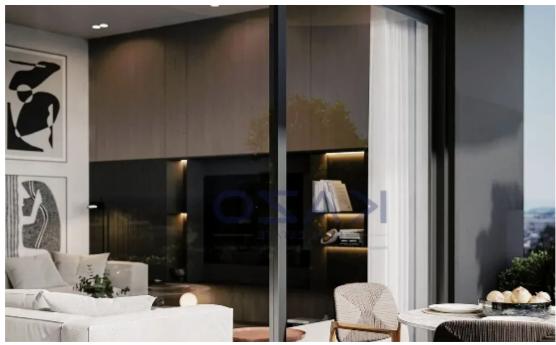

Offered at: 4,000

Type: **Apartmen**t

""""Introducing a brand new building, hosting six two bedroom apartments, available for rent in Mesa Geitonia area. The flat consists of 93 sqm internal area with 27 sqm covered veranda and 80 sqm roof garden. It comprises of a large living room, an open plan kitchen, fitted with brand new appliances, two spacious and bright bedrooms, two en-suite showers and a guest lavatory. The property is situated on the second floor of a three-story building and comes with one covered parking space and a storage unit. Completion of the building is expected in January 2025, so reserve your dream flat