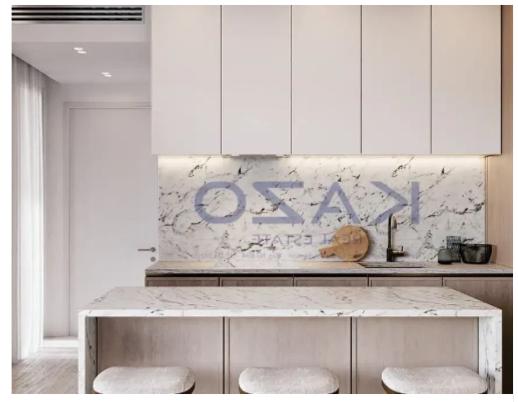

Offered at: 4,000

Type: **Apartmen**t

""""Introducing a brand new building, hosting six two bedroom apartments, available for rent in Mesa Geitonia area. The flat consists of 93 sqm internal area with 27 sqm covered veranda and 80 sqm roof garden. It comprises of a large living room, an open plan kitchen, fitted with brand new appliances, two spacious and bright bedrooms, two en-suite showers and a guest lavatory. The property is situated on the second floor of a three-story building and comes with one covered parking space and a storage unit. Completion of the building is expected in January 2025, so reserve your dream flat