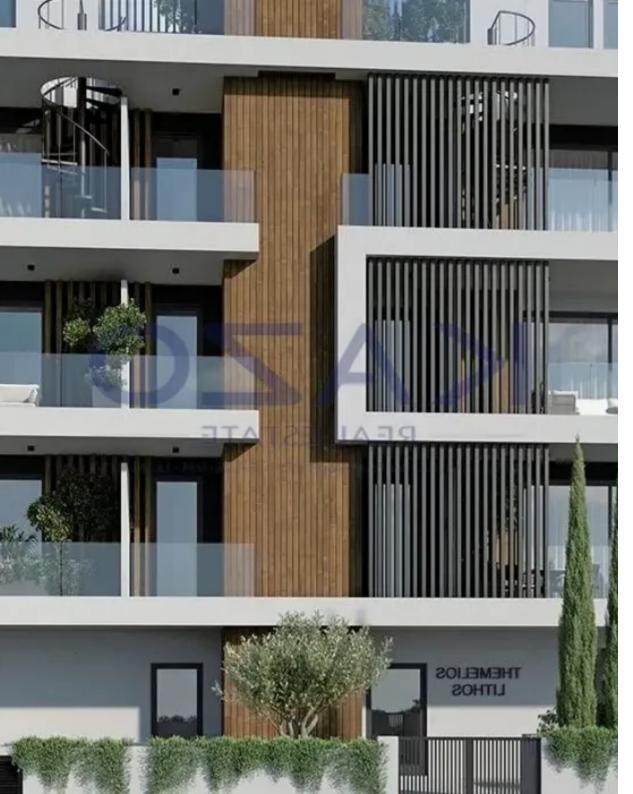

Offered at: 4,000

Type: **Apartmen**t

""""Introducing a brand new building, hosting six two bedroom apartments, available for rent in Mesa Geitonia area. The flat consists of 93 sqm internal area with 27 sqm covered veranda and 80 sqm roof garden. It comprises of a large living room, an open plan kitchen, fitted with brand new appliances, two spacious and bright bedrooms, two en-suite showers and a guest lavatory. The property is situated on the second floor of a three-story building and comes with one covered parking space and a storage unit. Completion of the building is expected in January 2025, so reserve your dream flat