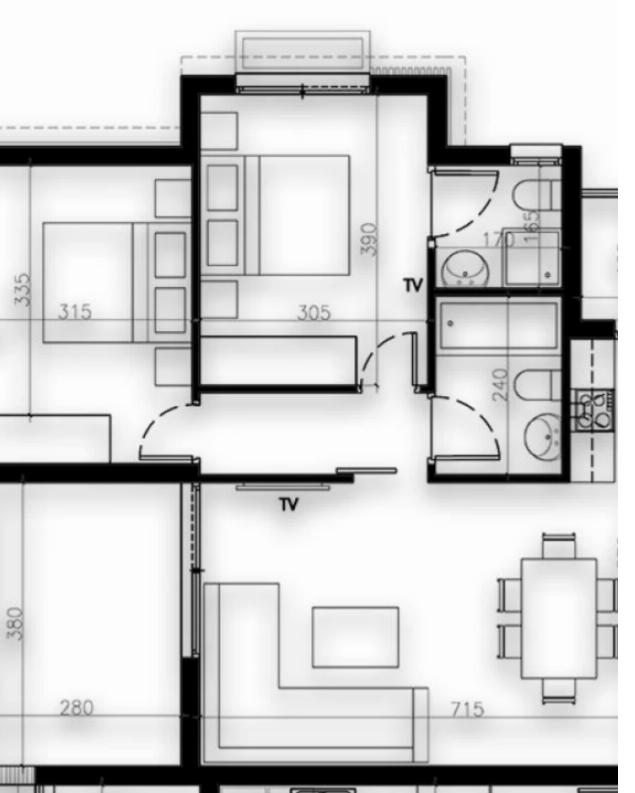

**Ref:** J4017L1544

NET internal area: 76

Bathrooms: 2

Bedrooms: 2

Parking spaces: 1 cars

Available from: 2024-03-27

Offered at: **265,00**0

Type: **Apartment** 

Veranda: 16 m²

Experience the epitome of refined living in our two-bedroom apartment, Unit 205, located on the 2nd level. Boasting a generous internal space of 76.35 square meters, this residence is thoughtfully designed for both comfort and style. Step onto the 13.78 square meters covered verandas to enjoy open-air moments. With integrated storage solutions, practicality is seamlessly incorporated into the design....