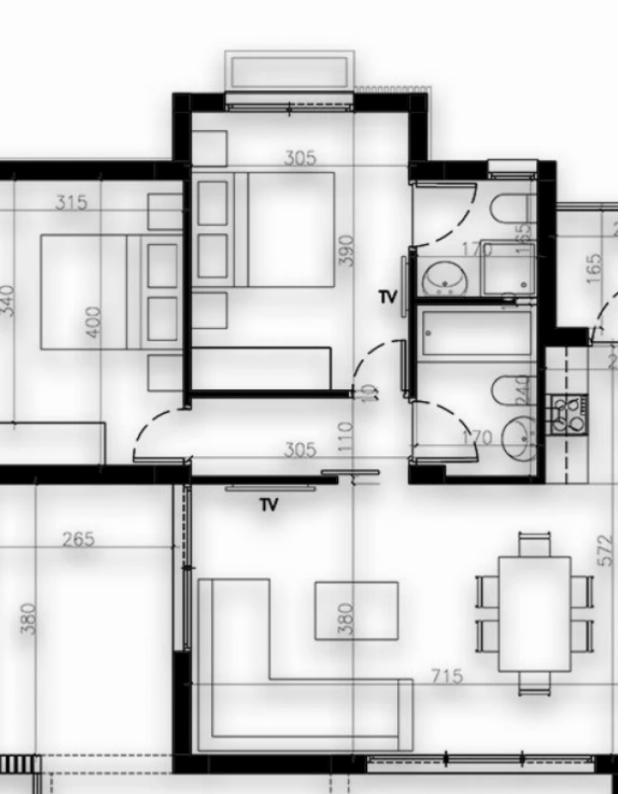

**Ref:** J4017L1545

Density: 0 %

Available from: 2024-03-27

Offered at: 350,00

Type: Penthouse

Discover elevated living in our two-bedroom apartment, Unit 301, situated on the 3rd level. This meticulously designed residence offers a spacious internal area of 77.05 square meters, providing a perfect balance of comfort and style. Step onto the expansive 120 square meters uncovered terrace to enjoy panoramic views, while the 27.13 square meters covered verandas offer an intimate retreat. Integrated storage solutions enhance practicality, ensuring a seamless living experience. Embrace luxury and sophistication in this thoughtfully crafted two-bedroom apartment, where every detail is curated for an exceptional and refined lifestyle....