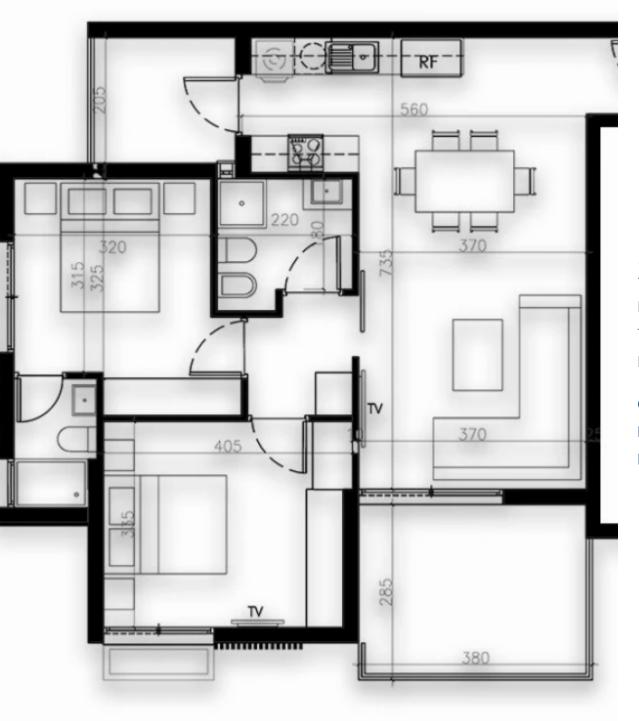

Discover refined living in this two-bedroom apartment on the 1st level of our exclusive development. With a spacious internal area of 77.25 square meters, this apartment is designed for comfort and style. Step out onto the covered verandas, spanning 15 square meters, to enjoy the open air and panoramic views. Storage is seamlessly integrated into the design, ensuring practicality and convenience. Experience a harmonious blend of luxury and functionality in this meticulously crafted two-bedroom apartment....