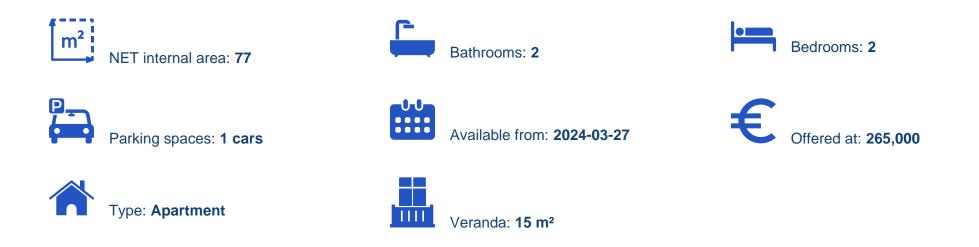

## 2 bedrooms, 77

Limassol, Parekklisia-4520 , Cyprus This ad is presented by listings admin, under supervision from , Licensed Real Estate Agent Reg no: 1234, Lic no: 603/E

Offered at: €265,000 Estate ID: 6862 Ref: J4017L1541

Discover refined living in this two-bedroom apartment on the 1st level of our exclusive development. With a spacious internal area of 77.25 square meters, this apartment is designed for comfort and style. Step out onto the covered verandas, spanning 15 square meters, to enjoy the open air and panoramic views. Storage is seamlessly integrated into the design, ensuring practicality and convenience. Experience a harmonious blend of luxury and functionality in this meticulously crafted two-bedroom apartment....