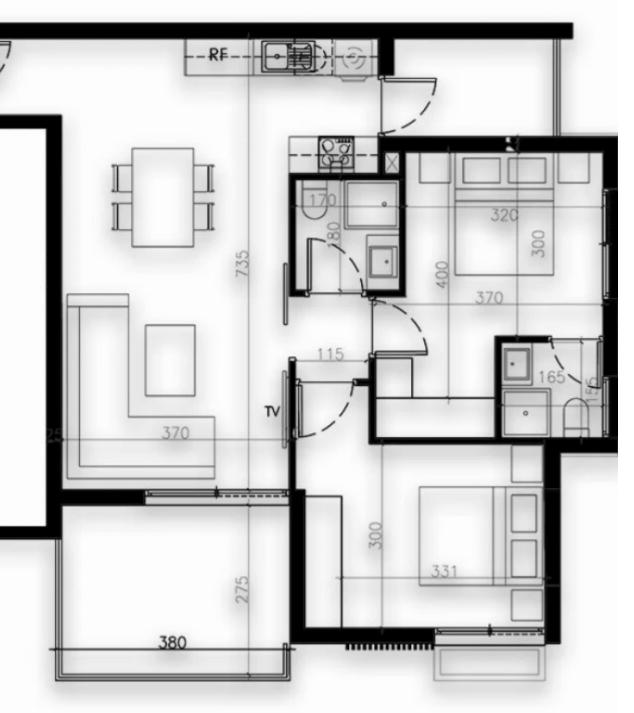

Veranda: 15 m²

Experience elevated living in our two-bedroom apartment, Unit 103, located on the 1st level. Boasting a spacious internal area of 76.45 square meters, this residence is designed for comfort and style. Step onto the expansive 15.20 square meters covered veranda to enjoy the open air and scenic views.

Integrated storage solutions add a touch of practicality to this thoughtfully crafted apartment, offering a harmonious blend of luxury and functionality.

Immerse yourself in the essence of refined living in this meticulously designed two-bedroom apartment....