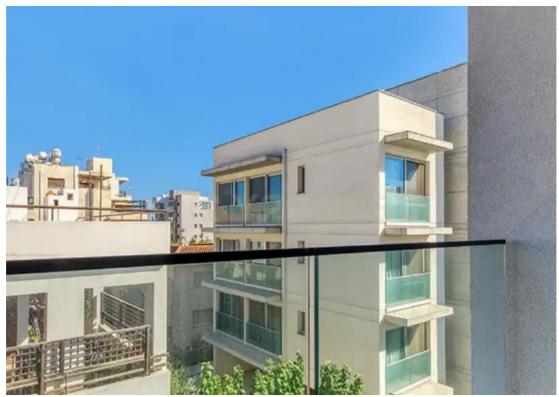

Offered at: 3,200

Type: Apartment

Bedrooms: 2 (1 Master) Bathrooms: 2 WC: 2 Parking: 2 Closed Spaces Condition: New development (2023), excellent condition View: Sea view This apartment combines contemporary design with a stunning sea view, providing an ideal living space for those looking for a new home in Limassol. Price: €3,200 Contact Century 21 Cyprus for more details or to schedule a viewing."""""""...