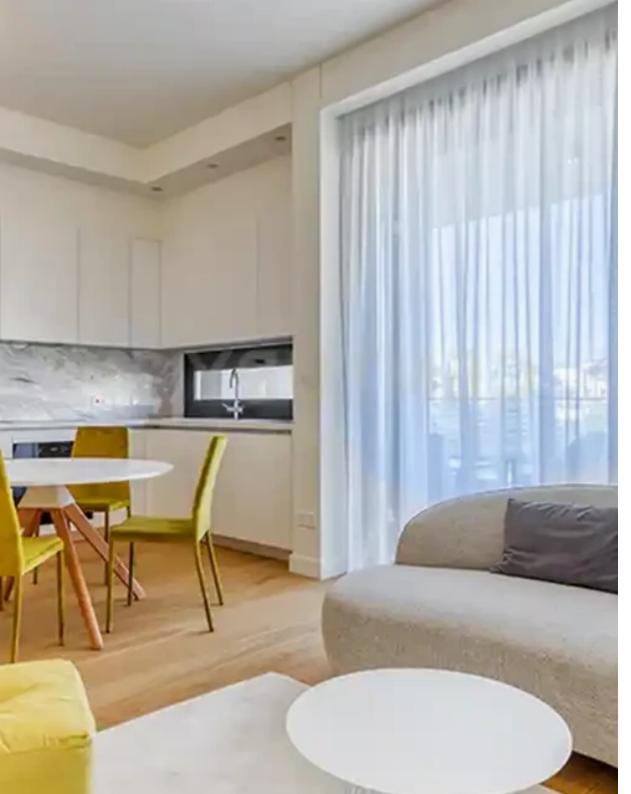

Offered at: 3,200

Type: Apartment

Bedrooms: 2 (1 Master) Bathrooms: 2 WC: 2 Parking: 2 Closed Spaces Condition: New development (2023), excellent condition View: Sea view This apartment combines contemporary design with a stunning sea view, providing an ideal living space for those looking for a new home in Limassol. Price: €3,200 Contact Century 21 Cyprus for more details or to schedule a viewing."""""""...