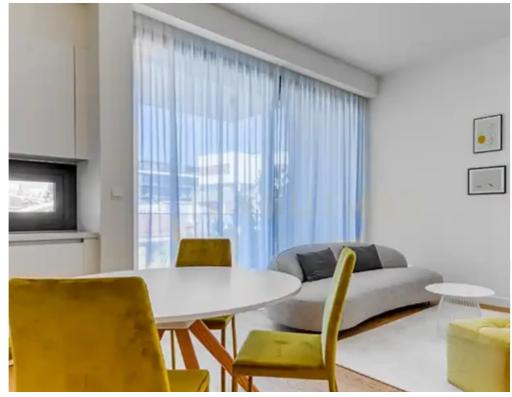

Offered at: 3,200

Type: Apartment

Bedrooms: 2 (1 Master) Bathrooms: 2 WC: 2 Parking: 2 Closed Spaces Condition: New development (2023), excellent condition View: Sea view This apartment combines contemporary design with a stunning sea view, providing an ideal living space for those looking for a new home in Limassol. Price: €3,200 Contact Century 21 Cyprus for more details or to schedule a viewing."""""""...