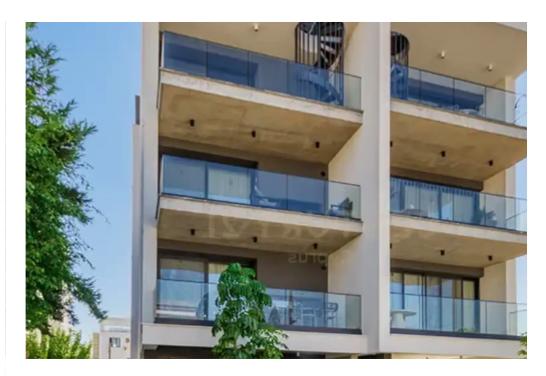

Offered at: 3,200

Type: Apartment

Bedrooms: 2 (1 Master) Bathrooms: 2 WC: 2 Parking: 2 Closed Spaces Condition: New development (2023), excellent condition View: Sea view This apartment combines contemporary design with a stunning sea view, providing an ideal living space for those looking for a new home in Limassol. Price: €3,200 Contact Century 21 Cyprus for more details or to schedule a viewing."""""""...