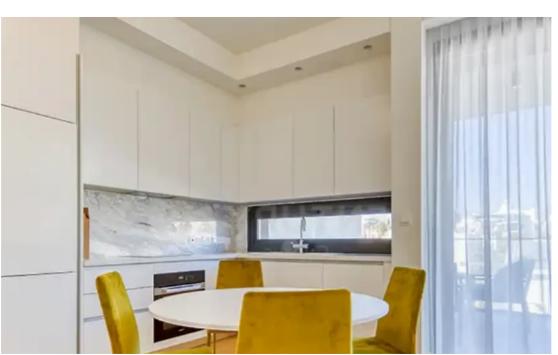

Offered at: 3,200

Type: Apartment

Bedrooms: 2 (1 Master) Bathrooms: 2 WC: 2 Parking: 2 Closed Spaces Condition: New development (2023), excellent condition View: Sea view This apartment combines contemporary design with a stunning sea view, providing an ideal living space for those looking for a new home in Limassol. Price: €3,200 Contact Century 21 Cyprus for more details or to schedule a viewing."""""""...