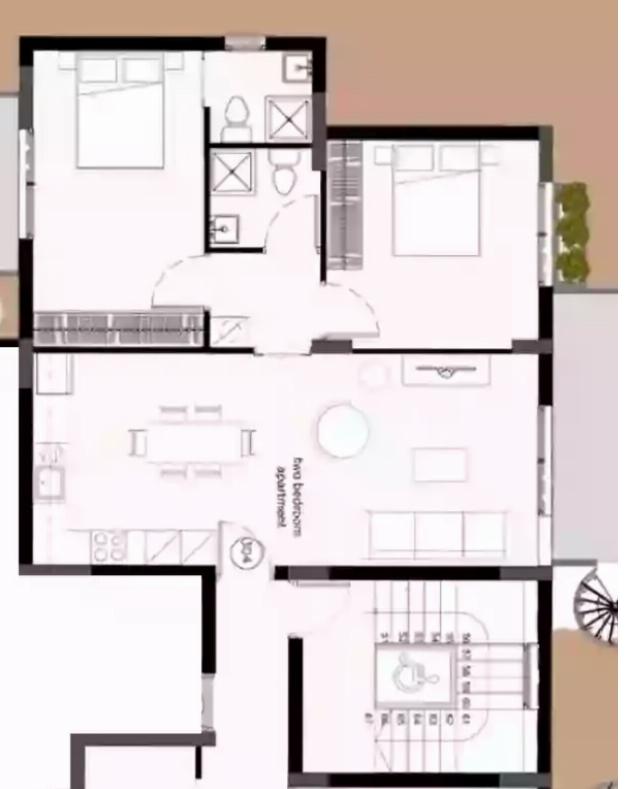

Type: **Apartment** 

Veranda: 12 m²

Elevate your lifestyle with Apartment 304 at Emeralda One, a meticulously designed two-bedroom residence on the 3st level. Offering an internal area of 78.5 square meters, this apartment seamlessly combines contemporary aesthetics with practical living. Step onto the covered veranda of 12 square meters and rooftop terrace of 56 square meters, where you can bask in the Limassol breeze and enjoy intimate gatherings. Apartment 304 exemplifies a harmonious blend of spacious interiors and outdoor charm, providing a haven of comfort and style....