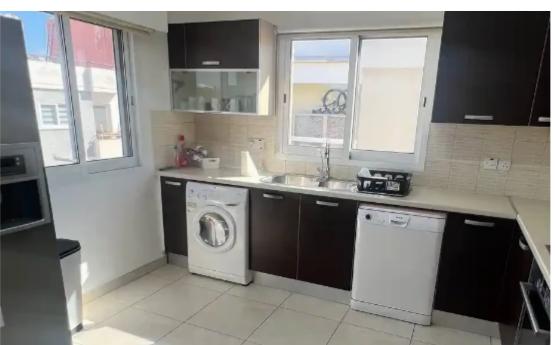

Offered at: 1,200

Type: Apartment

"""""For rent spacious 2 b/r apartment located close to Spyrou Kyprianou avenue, near city center. Internal area 80 sq. m + 11 sq. m covered veranda. It consists of a separate kitchen, a spacious living room with a dining area, 2 bedrooms and a family bathroom. The property is fully furnished and equipped, with air condition units, double-glazed windows, laminate floor in bedrooms, solar panels for hot water, storage room and covered parking.