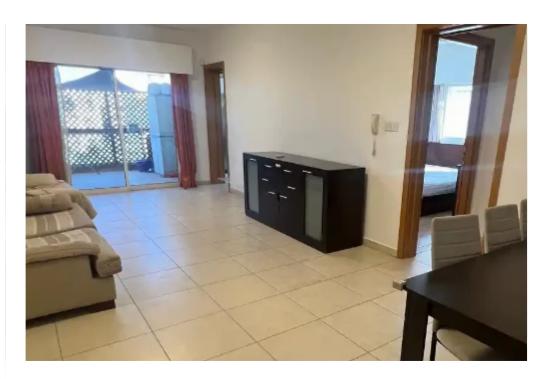

Offered at: 1,200

Type: Apartment

"""""For rent spacious 2 b/r apartment located close to Spyrou Kyprianou avenue, near city center. Internal area 80 sq. m + 11 sq. m covered veranda. It consists of a separate kitchen, a spacious living room with a dining area, 2 bedrooms and a family bathroom. The property is fully furnished and equipped, with air condition units, double-glazed windows, laminate floor in bedrooms, solar panels for hot water, storage room and covered parking.