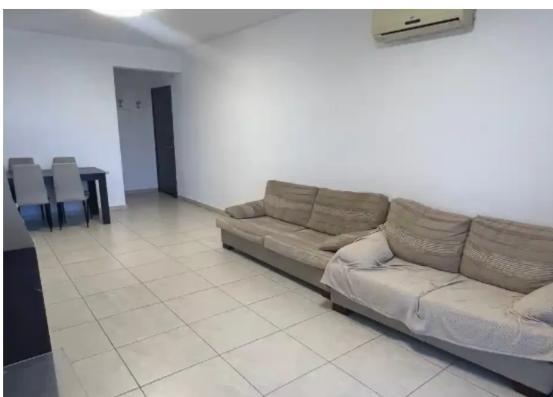

Offered at: 1,200

Type: Apartment

"""""For rent spacious 2 b/r apartment located close to Spyrou Kyprianou avenue, near city center. Internal area 80 sq. m + 11 sq. m covered veranda. It consists of a separate kitchen, a spacious living room with a dining area, 2 bedrooms and a family bathroom. The property is fully furnished and equipped, with air condition units, double-glazed windows, laminate floor in bedrooms, solar panels for hot water, storage room and covered parking.