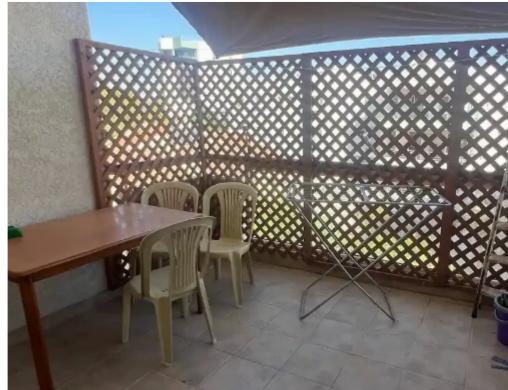

Offered at: 1,200

Type: Apartment

"""""For rent spacious 2 b/r apartment located close to Spyrou Kyprianou avenue, near city center. Internal area 80 sq. m + 11 sq. m covered veranda. It consists of a separate kitchen, a spacious living room with a dining area, 2 bedrooms and a family bathroom. The property is fully furnished and equipped, with air condition units, double-glazed windows, laminate floor in bedrooms, solar panels for hot water, storage room and covered parking.